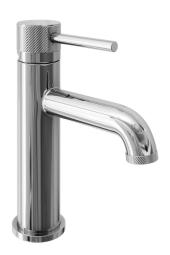

## **Technical Datasheet**

Product Code: TT750

## **Specification**

| Product Guarantee:      | Lifetime               |
|-------------------------|------------------------|
| Barcode:                | 5056474533068          |
| Material:               | Brass                  |
| Handle Type:            | Lever                  |
| Tap Pressure:           | Medium - High Pressure |
| Min Operating Pressure: | 0.5 Bar                |
| Waste Included:         | No                     |
| Number Of Tap Holes:    | 1                      |
| Projection (mm):        | 99                     |
| Colour:                 | Chrome                 |
|                         |                        |

## **Key Features**

- Lever handle for smooth operation and precise water control
- Manufactured from high quality brass
- For peace of mind, this product comes with a market leading lifetime guarantee
- High quality, long lasting black finish to compliment any style
- Part of our fantastic range of taps & showers available from Trisen