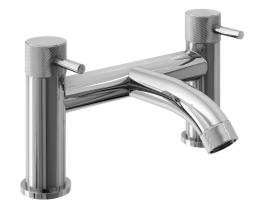

## **Technical Datasheet**

Product Code: TT751

Product Description: Trisen Verdura Bath Filler CP (No Waste)

## **Key Features**

- Lever handle for smooth operation and precise water control
- Manufactured from high quality brass
- For peace of mind, this product comes with a market leading lifetime guarantee
- High quality, long lasting black finish to compliment any style
- Part of our fantastic range of taps & showers available from Trisen