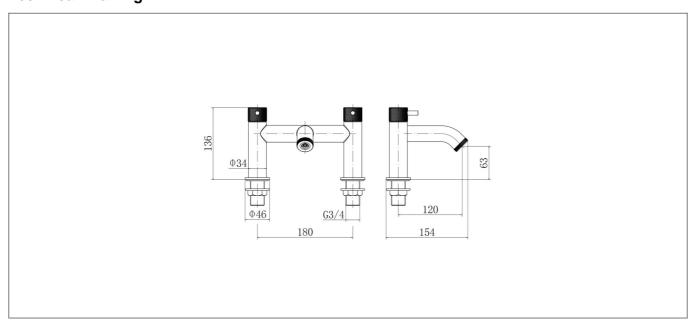

## **Technical Drawing**

## **Specification**

| Product Guarantee:      | Lifetime               |
|-------------------------|------------------------|
| Barcode:                | 5056474533099          |
| Material:               | Brass                  |
| Handle Type:            | Lever                  |
| Tap Pressure:           | Medium - High Pressure |
| Min Operating Pressure: | 0.5 Bar                |
| Waste Included:         | No                     |
| Number Of Tap Holes:    | 2                      |
| Projection (mm):        | 120                    |
| Colour:                 | Chrome                 |
|                         |                        |