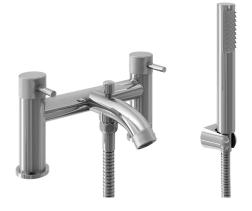

## **Technical Datasheet**

Product Code: TT752

Product Description: Trisen Verdura BSM CP (No Waste)

## **Key Features**

- Lever handle for smooth operation and precise water control
- Manufactured from high quality brass
- For peace of mind, this product comes with a market leading lifetime guarantee
- High quality, long lasting black finish to compliment any style
- Part of our fantastic range of taps & showers available from Trisen