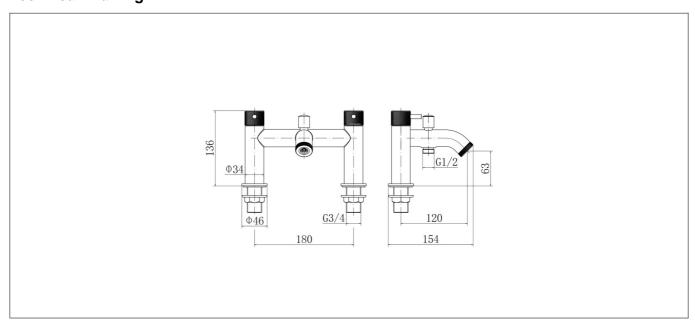

## **Technical Drawing**

## **Specification**

| -                       |                        |
|-------------------------|------------------------|
| Product Guarantee:      | Lifetime               |
| Barcode:                | 5056474533037          |
| Material:               | Brass                  |
| Handle Type:            | Lever                  |
| Tap Pressure:           | Medium - High Pressure |
| Min Operating Pressure: | 0.5 Bar                |
| Waste Included:         | No                     |
| Number Of Tap Holes:    | 2                      |
| Projection (mm):        | 120                    |
| Colour:                 | Chrome                 |
|                         |                        |