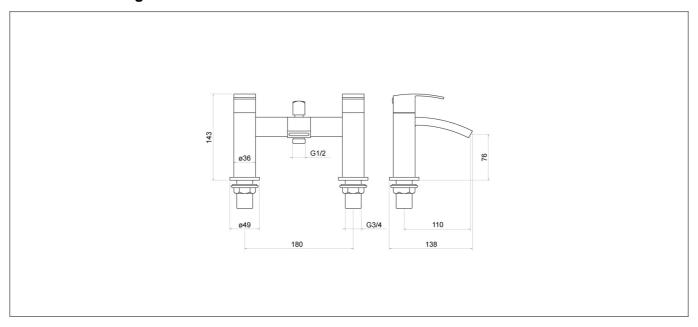

e 0.5 Bar (L/min): | 23.9          |
| Flow Rate 1 Bar (L/min):   | 32.8          |
| Flow Rate 2 Bar (L/min):   | 46            |
| Flow Rate 3 Bar (L/min):   | 57            |
| Colour:                    | Chrome        |
|                            |               |



#### **Key Features**

- Lever handle for smooth operation and precise water control
- Manufactured from high quality brass
- For peace of mind, this product comes with a market leading lifetime guarantee
- High quality, long lasting chrome finish to compliment any style
- Part of our fantastic range of taps & showers available from Trisen
- Complete with 3/4" flexible tails

# **Technical Datasheet**

Product Code: TT804



Product Description: Knole Chrome Bath Shower Mixer With Shower Kit

### **Technical Drawing**