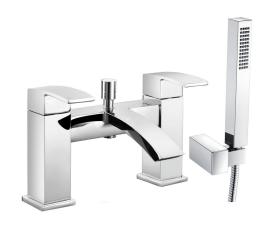

## **Technical Datasheet**

Product Code: TT804

Product Description: Knole Chrome Bath Shower Mixer With Shower Kit

#### **Key Features**

- Lever handle for smooth operation and precise water control
- Manufactured from high quality brass
- For peace of mind, this product comes with a market leading lifetime guarantee
- High quality, long lasting chrome finish to compliment any style
- Part of our fantastic range of taps & showers available from Trisen
- Complete with 3/4" flexible tails