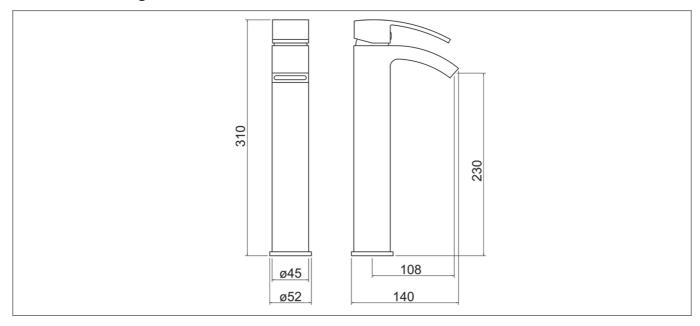

## **Technical Drawing**

## **Specification**

| •                          |               |
|----------------------------|---------------|
| Product Guarantee:         | Lifetime      |
| Barcode:                   | 5056474517181 |
| Material:                  | Brass         |
| Handle Type:               | Lever         |
| Min Operating Pressure:    | 1 Bar         |
| Waste Included:            | No            |
| Number Of Tap Holes:       | 1             |
| Approvals:                 | WRAS Approved |
| Projection (mm):           | 108           |
| Flow Rate 0.1 Bar (L/min): | 4             |
| Flow Rate 0.5 Bar (L/min): | 8.5           |
| Flow Rate 1 Bar (L/min):   | 11.5          |
| Flow Rate 2 Bar (L/min):   | 16            |
| Flow Rate 3 Bar (L/min):   | 19.6          |
| Flow Rate 4 Bar (L/min):   | 22.5          |
| Flow Rate 5 Bar (L/min):   | 25.2          |
| Colour:                    | Black         |
|                            |               |