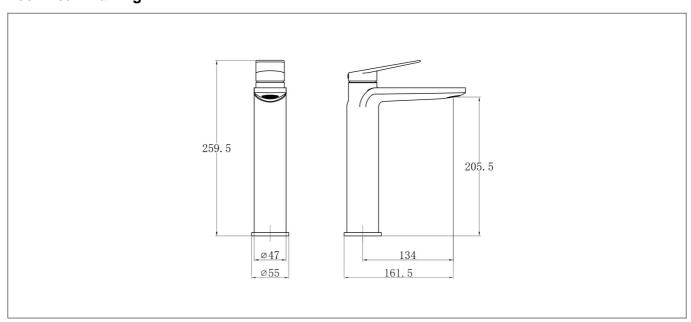

## **Technical Drawing**

## **Specification**

| Product Guarantee:      | Lifetime               |
|-------------------------|------------------------|
| Barcode:                | 5056474532979          |
| Material:               | Brass                  |
| Handle Type:            | Lever                  |
| Tap Pressure:           | Medium - High Pressure |
| Min Operating Pressure: | 0.5 Bar                |
| Waste Included:         | No                     |
| Number Of Tap Holes:    | 1                      |
| Projection (mm):        | 134                    |
| Colour:                 | Chrome                 |
|                         |                        |