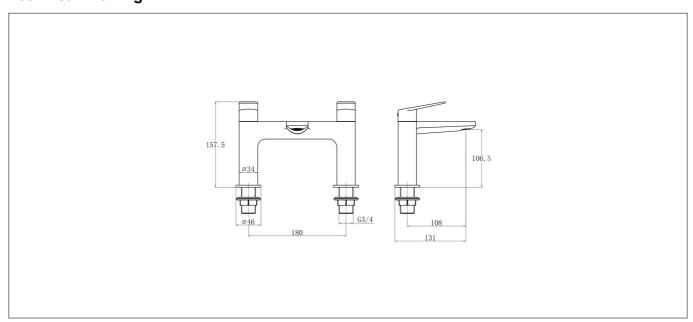

## **Technical Drawing**

## **Specification**

| -                       |                        |
|-------------------------|------------------------|
| Product Guarantee:      | Lifetime               |
| Barcode:                | 5056474533006          |
| Material:               | Brass                  |
| Handle Type:            | Lever                  |
| Tap Pressure:           | Medium - High Pressure |
| Min Operating Pressure: | 0.5 Bar                |
| Waste Included:         | No                     |
| Number Of Tap Holes:    | 2                      |
| Projection (mm):        | 108                    |
| Colour:                 | Chrome                 |