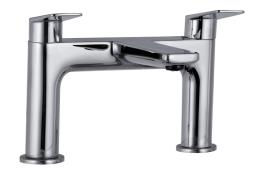

## **Technical Datasheet**

Product Code: TT853

Product Description: Trisen Roveri Bath Filler CP (No Waste)

## **Key Features**

- Lever handle for smooth operation and precise water control
- Manufactured from high quality brass
- For peace of mind, this product comes with a market leading lifetime guarantee
- High quality, long lasting chrome finish to compliment any style
- Part of our fantastic range of taps & showers available from Trisen