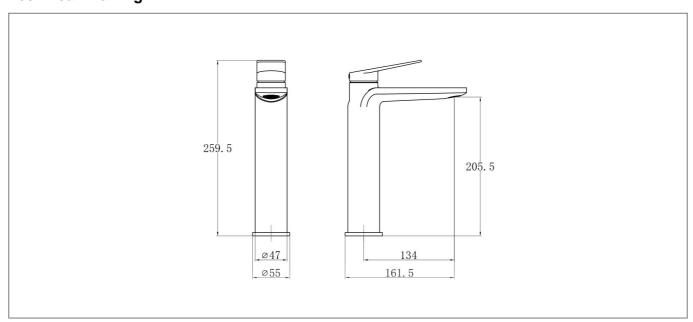

## **Technical Drawing**

## **Specification**

| •                       |                        |
|-------------------------|------------------------|
| Product Guarantee:      | Lifetime               |
| Barcode:                | 5056474532986          |
| Material:               | Brass                  |
| Handle Type:            | Lever                  |
| Tap Pressure:           | Medium - High Pressure |
| Min Operating Pressure: | 0.5 Bar                |
| Waste Included:         | No                     |
| Number Of Tap Holes:    | 1                      |
| Projection (mm):        | 134                    |
| Colour:                 | Black                  |
|                         |                        |