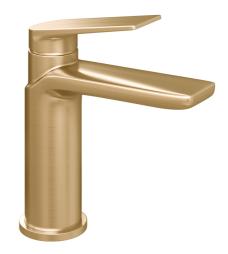

## **Specification**

| <del>-</del>            |                        |
|-------------------------|------------------------|
| Product Guarantee:      | Lifetime               |
| Barcode:                | 5056474532931          |
| Material:               | Brass                  |
| Handle Type:            | Lever                  |
| Tap Pressure:           | Medium - High Pressure |
| Min Operating Pressure: | 0.5 Bar                |
| Waste Included:         | No                     |
| Number Of Tap Holes:    | 1                      |
| Projection (mm):        | 143.5                  |
| Colour:                 | Brushed Brass          |
|                         |                        |

## **Key Features**

- Lever handle for smooth operation and precise water control
- Manufactured from high quality brass
- For peace of mind, this product comes with a market leading lifetime guarantee
- High quality, long lasting black finish to compliment any style
- Part of our fantastic range of taps & showers available from Trisen