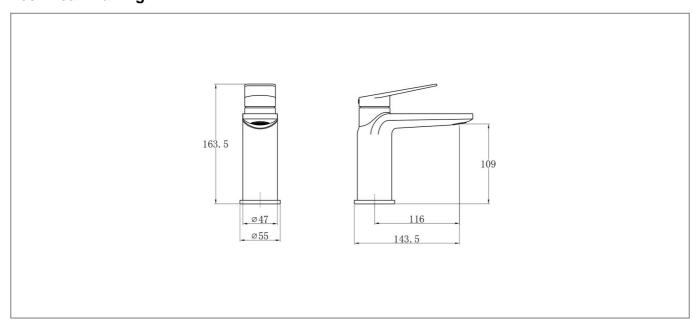

## **Technical Drawing**

## **Specification**

| <del>-</del>            |                        |
|-------------------------|------------------------|
| Product Guarantee:      | Lifetime               |
| Barcode:                | 5056474532931          |
| Material:               | Brass                  |
| Handle Type:            | Lever                  |
| Tap Pressure:           | Medium - High Pressure |
| Min Operating Pressure: | 0.5 Bar                |
| Waste Included:         | No                     |
| Number Of Tap Holes:    | 1                      |
| Projection (mm):        | 143.5                  |
| Colour:                 | Brushed Brass          |
|                         |                        |