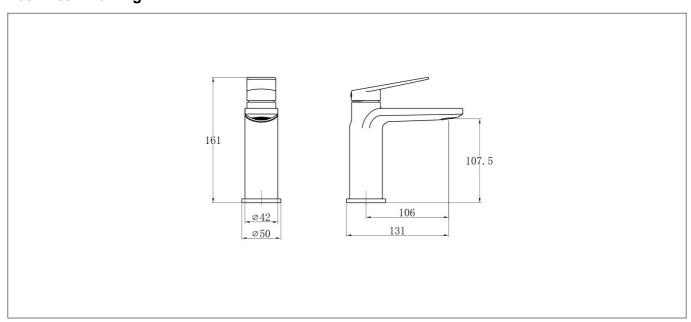

## **Technical Drawing**

## **Specification**

| Product Guarantee:      | Lifetime               |
|-------------------------|------------------------|
| Barcode:                | 5056474532962          |
| Material:               | Brass                  |
| Handle Type:            | Lever                  |
| Tap Pressure:           | Medium - High Pressure |
| Min Operating Pressure: | 0.5 Bar                |
| Waste Included:         | No                     |
| Number Of Tap Holes:    | 1                      |
| Projection (mm):        | 106                    |
| Colour:                 | Brushed Brass          |
|                         |                        |