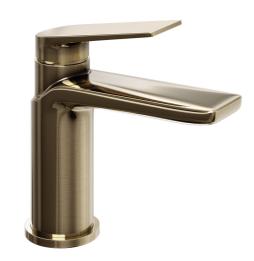

## **Technical Datasheet**

Product Code: TT871

Product Description: Trisen Roveri Basin Mixer Brushed Brass (No Waste)

## **Specification**

| Product Guarantee:      | Lifetime               |
|-------------------------|------------------------|
| Barcode:                | 5056474532962          |
| Material:               | Brass                  |
| Handle Type:            | Lever                  |
| Tap Pressure:           | Medium - High Pressure |
| Min Operating Pressure: | 0.5 Bar                |
| Waste Included:         | No                     |
| Number Of Tap Holes:    | 1                      |
| Projection (mm):        | 106                    |
| Colour:                 | Brushed Brass          |
|                         |                        |

## **Key Features**

- Lever handle for smooth operation and precise water control
- Manufactured from high quality brass
- For peace of mind, this product comes with a market leading lifetime guarantee
- High quality, long lasting black finish to compliment any style
- Part of our fantastic range of taps & showers available from Trisen