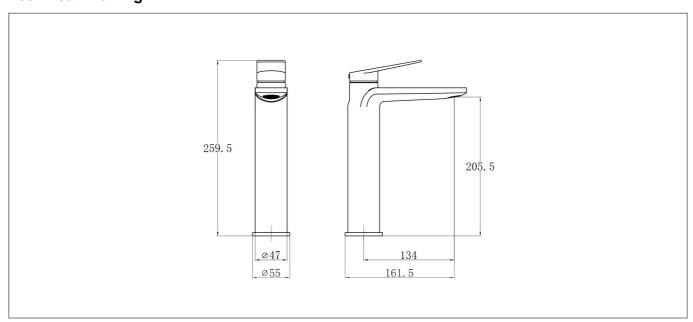

## **Technical Drawing**

## **Specification**

| Product Guarantee:      | Lifetime               |
|-------------------------|------------------------|
| Barcode:                | 5056474532993          |
| Material:               | Brass                  |
| Handle Type:            | Lever                  |
| Tap Pressure:           | Medium - High Pressure |
| Min Operating Pressure: | 0.5 Bar                |
| Waste Included:         | No                     |
| Number Of Tap Holes:    | 1                      |
| Projection (mm):        | 134                    |
| Colour:                 | Brushed Brass          |
|                         |                        |