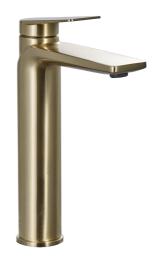

## **Specification**

| Product Guarantee:      | Lifetime               |
|-------------------------|------------------------|
| Barcode:                | 5056474532993          |
| Material:               | Brass                  |
| Handle Type:            | Lever                  |
| Tap Pressure:           | Medium - High Pressure |
| Min Operating Pressure: | 0.5 Bar                |
| Waste Included:         | No                     |
| Number Of Tap Holes:    | 1                      |
| Projection (mm):        | 134                    |
| Colour:                 | Brushed Brass          |
|                         |                        |

## **Key Features**

- Lever handle for smooth operation and precise water control
- Manufactured from high quality brass
- For peace of mind, this product comes with a market leading lifetime guarantee
- High quality, long lasting black finish to compliment any style
- Part of our fantastic range of taps & showers available from Trisen