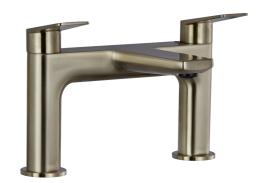

## **Technical Datasheet**

Product Code: TT873

Product Description: Trisen Roveri Bath Filler Brushed Brass (No Waste)

## **Key Features**

- Lever handle for smooth operation and precise water control
- Manufactured from high quality brass
- For peace of mind, this product comes with a market leading lifetime guarantee
- High quality, long lasting black finish to compliment any style
- Part of our fantastic range of taps & showers available from Trisen