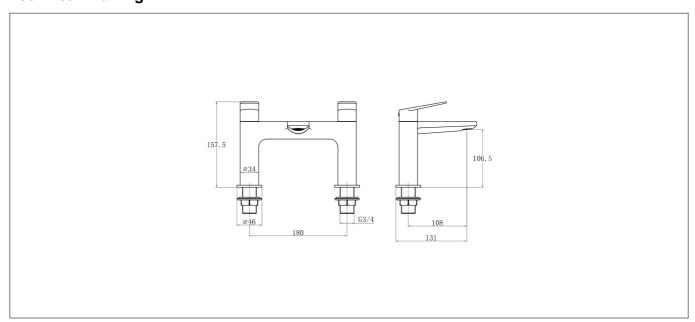

|
| Material:               | Brass                  |
| Handle Type:            | Lever                  |
| Tap Pressure:           | Medium - High Pressure |
| Min Operating Pressure: | 0.5 Bar                |
| Waste Included:         | No                     |
| Number Of Tap Holes:    | 2                      |
| Projection (mm):        | 108                    |
| Colour:                 | Brushed Brass          |



## **Key Features**

- Lever handle for smooth operation and precise water control
- Manufactured from high quality brass
- For peace of mind, this product comes with a market leading lifetime guarantee
- High quality, long lasting black finish to compliment any style
- Part of our fantastic range of taps & showers available from Trisen

## **Technical Drawing**