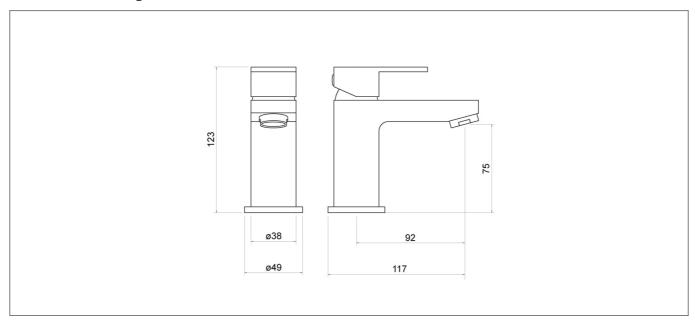

5 Bar (L/min): | 7.3           |
| Flow Rate 1 Bar (L/min):   | 10            |
| Flow Rate 2 Bar (L/min):   | 14            |
| Flow Rate 3 Bar (L/min):   | 17.1          |
| Colour:                    | Chrome        |
|                            |               |



### **Key Features**

- Lever handle for smooth operation and precise water control
- Manufactured from high quality brass
- For peace of mind, this product comes with a market leading lifetime guarantee
- High quality, long lasting chrome finish to compliment any style
- Part of our fantastic range of taps & showers available from Trisen
- Complete with 1/2" flexible tails

# **Technical Datasheet**

Product Code: TT901

trisën BRASSWARE

Product Description: Hiron Chrome Mini Mono Basin Mixer

#### **Technical Drawing**