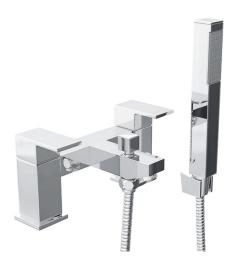

## **Technical Datasheet**

Product Code: TT904

Product Description: Hirono Chrome Bath Shower Mixer With Kit

#### **Key Features**

- Lever handle for smooth operation and precise water control
- Manufactured from high quality brass
- For peace of mind, this product comes with a market leading lifetime guarantee
- High quality, long lasting chrome finish to compliment any style
- Part of our fantastic range of taps & showers available from Trisen
- Complete with 3/4" flexible tails