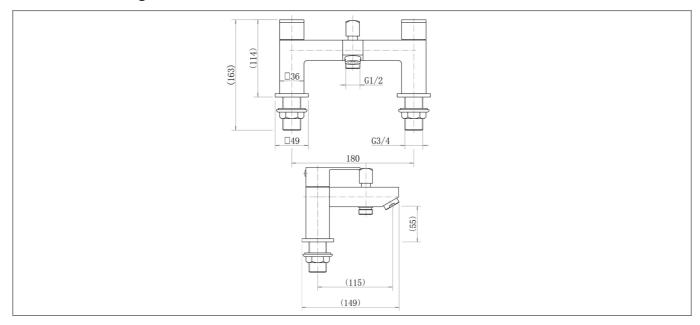

ow Rate 0.5 Bar (L/min): | 25.9          |
| Flow Rate 1 Bar (L/min):   | 36            |
| Flow Rate 2 Bar (L/min):   | 51.3          |
| Flow Rate 3 Bar (L/min):   | 61.9          |
| Colour:                    | Chrome        |
|                            |               |



#### **Key Features**

- Lever handle for smooth operation and precise water control
- Manufactured from high quality brass
- For peace of mind, this product comes with a market leading lifetime guarantee
- High quality, long lasting chrome finish to compliment any style
- Part of our fantastic range of taps & showers available from Trisen
- Complete with 3/4" flexible tails

# **Technical Datasheet**

Product Code: TT904



Product Description: Hirono Chrome Bath Shower Mixer With Kit

### **Technical Drawing**