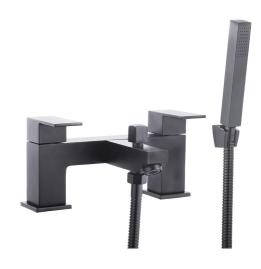

## **Technical Datasheet**

Product Code: TT924

Product Description: Kawa Black Bath Shower Mixer With Shower Kit

## **Key Features**

- Lever handle for smooth operation and precise water control
- Manufactured from high quality brass
- For peace of mind, this product comes with a market leading lifetime guarantee
- High quality, long lasting black finish to compliment any style
- Part of our fantastic range of taps & showers available from Trisen
- Complete with 3/4" flexible tails