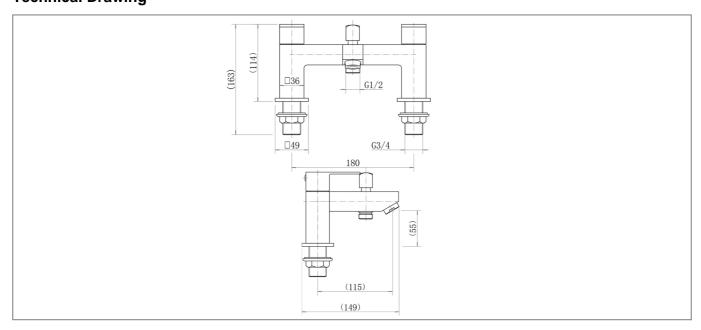

## **Technical Drawing**

Dimensions: All measurements are in millimetres and are subject to normal manufacturing variations

## **Specification**

| -                          |               |
|----------------------------|---------------|
| Product Guarantee:         | Lifetime      |
| Barcode:                   | 5056474502408 |
| Material:                  | Brass         |
| Handle Type:               | Lever         |
| Tap Pressure:              | Low Pressure  |
| Min Operating Pressure:    | 0.2 Bar       |
| Number Of Tap Holes:       | 2             |
| Projection (mm):           | 149           |
| Flow Rate 0.1 Bar (L/min): | 15.6          |
| Flow Rate 0.5 Bar (L/min): | 25.9          |
| Flow Rate 1 Bar (L/min):   | 36            |
| Flow Rate 2 Bar (L/min):   | 51.3          |
| Flow Rate 3 Bar (L/min):   | 61.9          |
| Colour:                    | Black         |
|                            |               |