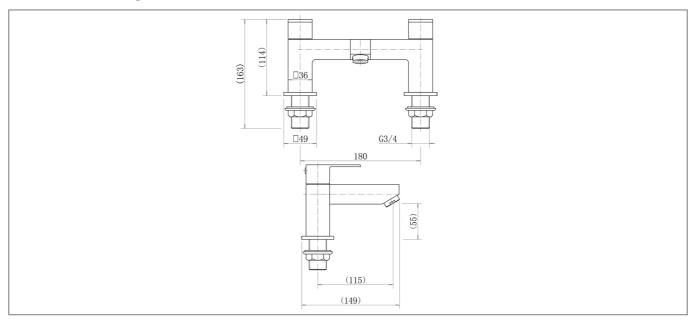

## **Technical Drawing**

Dimensions: All measurements are in millimetres and are subject to normal manufacturing variations

## **Specification**

| •                          |               |
|----------------------------|---------------|
| Product Guarantee:         | Lifetime      |
| Barcode:                   | 5056474502415 |
| Material:                  | Brass         |
| Handle Type:               | Lever         |
| Tap Pressure:              | Low Pressure  |
| Min Operating Pressure:    | 0.2 Bar       |
| Number Of Tap Holes:       | 2             |
| Projection (mm):           | 149           |
| Flow Rate 0.1 Bar (L/min): | 18.8          |
| Flow Rate 0.5 Bar (L/min): | 32.5          |
| Flow Rate 1 Bar (L/min):   | 44.4          |
| Flow Rate 2 Bar (L/min):   | 62.3          |
| Flow Rate 3 Bar (L/min):   | 70.6          |
| Colour:                    | Black         |
|                            |               |