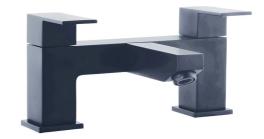

## **Technical Datasheet**

Product Code: TT925

Product Description: Kawa Black Bath Filler

## **Key Features**

- Lever handle for smooth operation and precise water control
- Manufactured from high quality brass
- For peace of mind, this product comes with a market leading lifetime guarantee
- High quality, long lasting black finish to compliment any style
- Part of our fantastic range of taps & showers available from Trisen
- Complete with 3/4" flexible tails