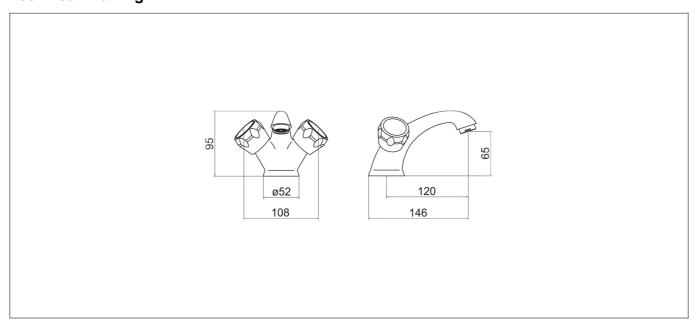

## **Technical Drawing**

## **Specification**

| •                       |               |
|-------------------------|---------------|
| Product Guarantee:      | Lifetime      |
| Barcode:                | 5056474535246 |
| Material:               | Brass         |
| Min Operating Pressure: | 0.5 Bar       |
| Waste Included:         | Yes           |
| Number Of Tap Holes:    | 1             |
| Projection (mm):        | 146           |
| Colour:                 | Chrome        |
|                         |               |