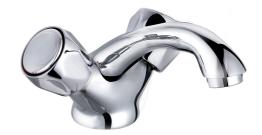

## **Technical Datasheet**

Product Code: TTR-CLU03

Product Description: Two-handle basin mixer with ABS Pop up waste Club

## **Key Features**

- Dual handles provides excellent functionality & durability
- Manufactured from high quality brass
- For peace of mind, this product comes with a market leading lifetime guarantee
- High quality, long lasting chrome finish to compliment any style
- Part of our fantastic range of taps & showers available from Trisen