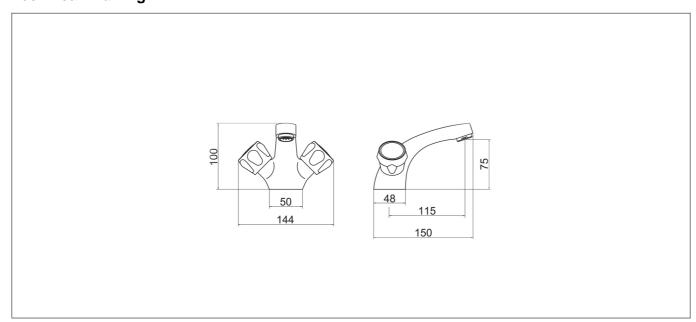

## **Technical Drawing**

## **Specification**

| •                       |               |
|-------------------------|---------------|
| Product Guarantee:      | Lifetime      |
| Barcode:                | 5056474535321 |
| Material:               | Brass         |
| Min Operating Pressure: | 0.5 Bar       |
| Waste Included:         | Yes           |
| Number Of Tap Holes:    | 1             |
| Approvals:              | WRAS Approved |
| Projection (mm):        | 150           |
| Colour:                 | Chrome        |
|                         |               |