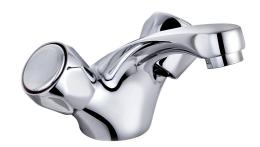

## **Technical Datasheet**

Product Code: TTR-CLU07

Product Description: Two-handle basin mixer with ABS Pop up waste Club

## **Key Features**

- Handles provide excellent functionality & durability
- Manufactured from high quality brass
- For peace of mind, this product comes with a market leading lifetime guarantee
- High quality, long lasting chrome finish to compliment any style
- Part of our fantastic range of taps & showers available from Trisen