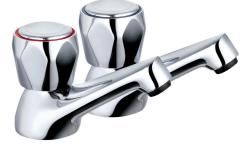

## **Technical Datasheet**

Product Code: TTR-CLU09

Product Description: 1/2 pair basin taps Club

## **Key Features**

- Handle provides excellent functionality & durability
- Manufactured from high quality brass
- For peace of mind, this product comes with a market leading lifetime guarantee
- For piece of mind, this product comes with a market leading lifetime guarantee
- Part of our fantastic range of taps & showers available from Trisen