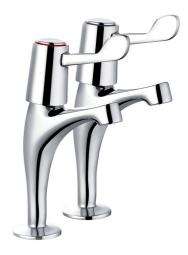

## **Technical Datasheet**

Product Code: TTR-LEV02

Product Description: High Neck Pillar Taps Lever

## **Key Features**

- Lever handles for smooth operation and precise water control
- Manufactured from high quality brass
- For peace of mind, this product comes with a market leading lifetime guarantee
- High quality, long lasting chrome finish to compliment any style
- Part of our fantastic range of taps & showers available from Trisen