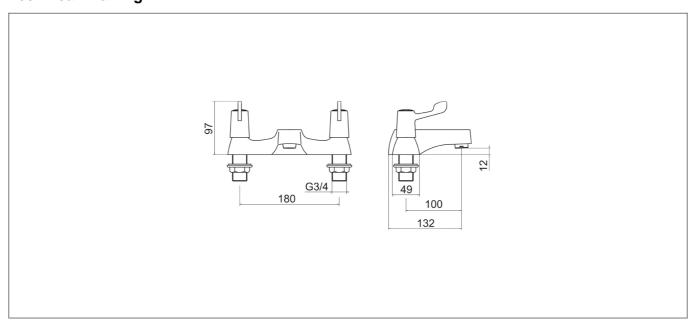

Product Description: Two-handle bath filler Lever



## **Specification**

| Product Guarantee:      | Lifetime      |
|-------------------------|---------------|
| Barcode:                | 5056474535291 |
| Material:               | Brass         |
| Handle Type:            | Lever         |
| Min Operating Pressure: | 0.5 Bar       |
| Colour:                 | Chrome        |
|                         |               |



## **Key Features**

- Lever handles for smooth operation and precise water control
- Manufactured from high quality brass
- For peace of mind, this product comes with a market leading lifetime guarantee
- High quality, long lasting chrome finish to compliment any style
- Part of our fantastic range of taps & showers available from Trisen

## **Technical Drawing**