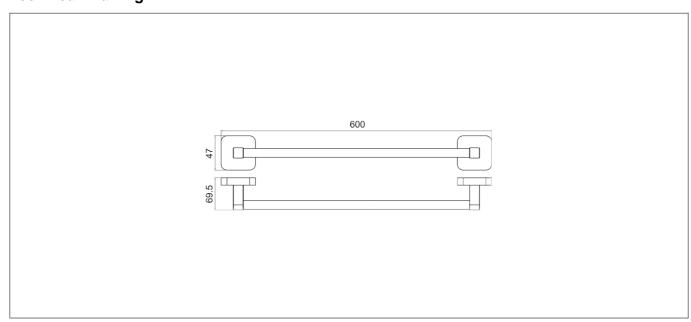

|               |
|--------------------------|---------------|
| Material:                | Brass         |
| Style:                   | Modern        |
| Shape:                   | Round         |
| Colour:                  | Brushed Brass |
| Packaged Weight (kg):    | 14.5 kg       |
| Packaged Length (Metre): | 0.67          |
| Packaged Width (Metre):  | 0.315         |
| Packaged Height (Metre): | 0.495         |
|                          |               |



## **Key Features**

- High quality, long lasting brushed brass finish to compliment any style
- Manufactured from high quality brass
- Space saving design ideal for wall mounting
- Other finishes are also available too choose from
- Matching items are also available from the Trisen brand

## **Technical Drawing**