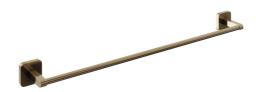

## **Technical Datasheet**

Product Code: TTR-101BB

Product Description: Single towel bar 60cm Brushed Brass

## **Key Features**

- High quality, long lasting brushed brass finish to compliment any style
- Manufactured from high quality brass
- Space saving design ideal for wall mounting
- Other finishes are also available too choose from
- Matching items are also available from the Trisen brand