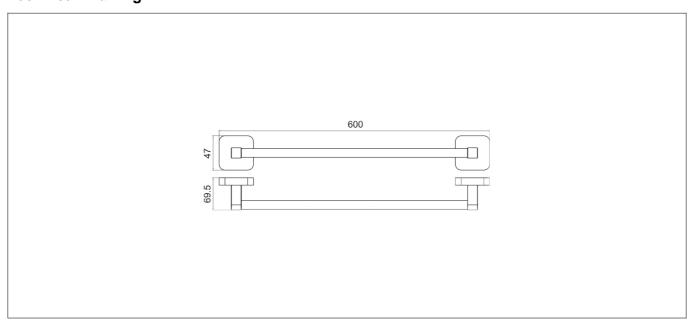

## **Specification**

| <del>-</del>             |         |  |
|--------------------------|---------|--|
| Material:                | Brass   |  |
| Style:                   | Modern  |  |
| Shape:                   | Round   |  |
| Colour:                  | Chrome  |  |
| Packaged Weight (kg):    | 14.5 kg |  |
| Packaged Length (Metre): | 0.67    |  |
| Packaged Width (Metre):  | 0.315   |  |
| Packaged Height (Metre): | 0.495   |  |
|                          |         |  |



## **Key Features**

- High quality, long lasting chrome finish to compliment any style
- Manufactured from high quality brass
- Space saving design ideal for wall mounting
- Other finishes are also available too choose from
- Matching items are also available from the Trisen brand

## **Technical Drawing**