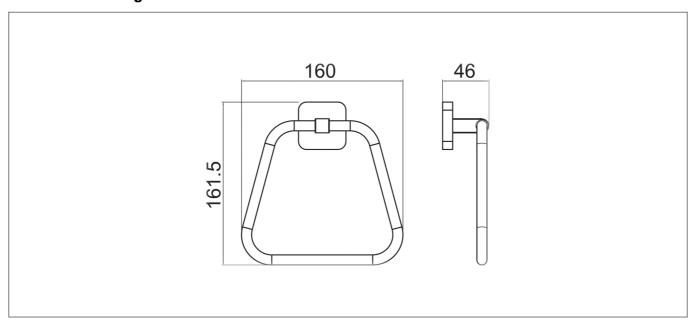

rass



## **Specification**

| •                        |               |
|--------------------------|---------------|
| Material:                | Brass         |
| Style:                   | Modern        |
| Shape:                   | Round         |
| Colour:                  | Brushed Brass |
| Packaged Weight (kg):    | 7.5 kg        |
| Packaged Length (Metre): | 0.585         |
| Packaged Width (Metre):  | 0.285         |
| Packaged Height (Metre): | 0.455         |



## **Key Features**

- High quality, long lasting brushed brass finish to compliment any style
- Manufactured from high quality brass
- Space saving design ideal for wall mounting
- Other finishes are also available too choose from
- Matching items are also available from the Trisen brand

## **Technical Drawing**