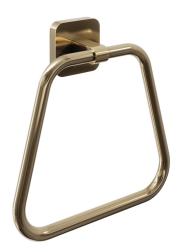

## **Technical Datasheet**

Product Code: TTR-201BB

Product Description: Towel ring Brushed Brass

## **Key Features**

- High quality, long lasting brushed brass finish to compliment any style
- Manufactured from high quality brass
- Space saving design ideal for wall mounting
- Other finishes are also available too choose from
- Matching items are also available from the Trisen brand