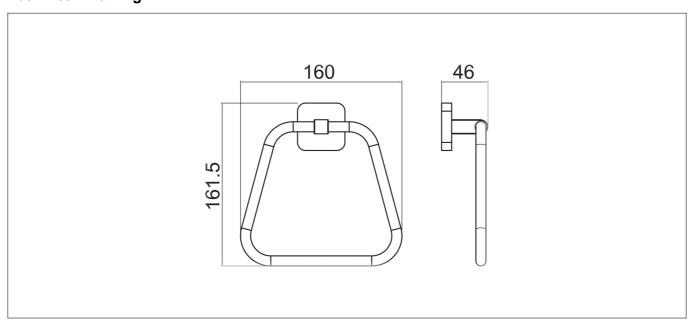

ical Datasheet**

Product Code: TTR-201CR

Product Description: Towel ring Chrome



## **Specification**

| •                        |        |
|--------------------------|--------|
| Material:                | Brass  |
| Style:                   | Modern |
| Shape:                   | Square |
| Colour:                  | Chrome |
| Packaged Weight (kg):    | 7.5 kg |
| Packaged Length (Metre): | 0.585  |
| Packaged Width (Metre):  | 0.285  |
| Packaged Height (Metre): | 0.455  |



## **Key Features**

- High quality, long lasting chrome finish to compliment any style
- Manufactured from high quality brass
- Space saving design ideal for wall mounting
- Other finishes are also available too choose from
- Matching items are also available from the Trisen brand

## **Technical Drawing**