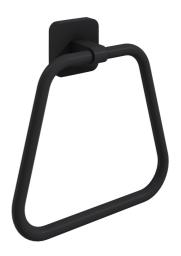

## **Technical Datasheet**

Product Code: TTR-201K

Product Description: Towel ring Matt Black

## **Key Features**

- High quality, long lasting matt black finish to compliment any style
- Manufactured from high quality brass
- Space saving design ideal for wall mounting
- Other finishes are also available too choose from
- Matching items are also available from the Trisen brand