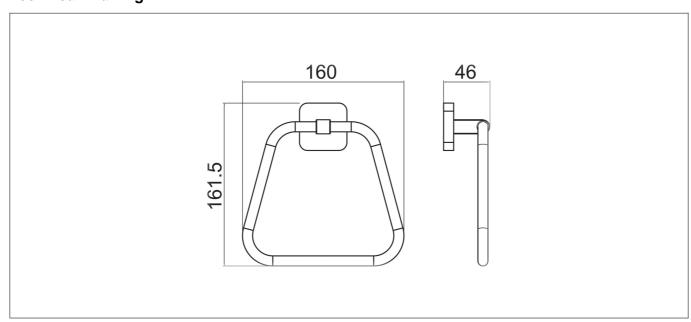

Datasheet**

Product Code: TTR-201K

Product Description: Towel ring Matt Black



## **Specification**

| Material:                | Brass      |
|--------------------------|------------|
| Style:                   | Modern     |
| Shape:                   | Square     |
| Colour:                  | Matt Black |
| Packaged Weight (kg):    | 7.5 kg     |
| Packaged Length (Metre): | 0.585      |
| Packaged Width (Metre):  | 0.285      |
| Packaged Height (Metre): | 0.455      |



## **Key Features**

- High quality, long lasting matt black finish to compliment any style
- Manufactured from high quality brass
- Space saving design ideal for wall mounting
- Other finishes are also available too choose from
- Matching items are also available from the Trisen brand

## **Technical Drawing**