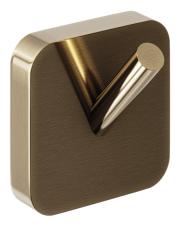

## **Technical Datasheet**

Product Code: TTR-301BB

Product Description: Single Robe Hook Brushed Brass

## **Key Features**

- High quality, long lasting brushed brass finish to compliment any style
- Manufactured from high quality brass
- Space saving design ideal for wall mounting
- Other finishes are also available too choose from
- Matching items are also available from the Trisen brand