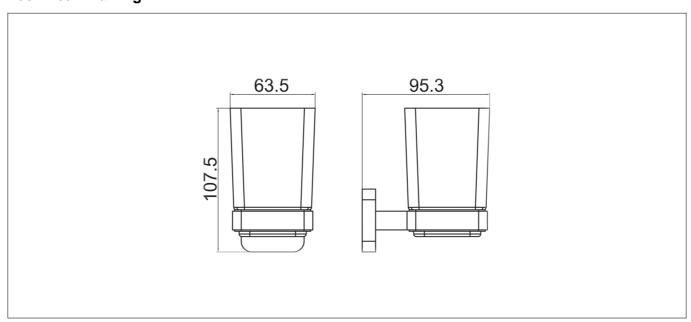

ass Chrome



## **Specification**

| _                        |        |  |
|--------------------------|--------|--|
| Material:                | Brass  |  |
| Style:                   | Modern |  |
| Shape:                   | Square |  |
| Colour:                  | Chrome |  |
| Packaged Weight (kg):    | 20 kg  |  |
| Packaged Length (Metre): | 0.485  |  |
| Packaged Width (Metre):  | 0.425  |  |
| Packaged Height (Metre): | 0.295  |  |
|                          |        |  |



## **Key Features**

- High quality, long lasting chrome finish to compliment any style
- Manufactured from high quality brass
- Space saving design ideal for wall mounting
- Other finishes are also available too choose from
- Matching items are also available from the Trisen brand

## **Technical Drawing**