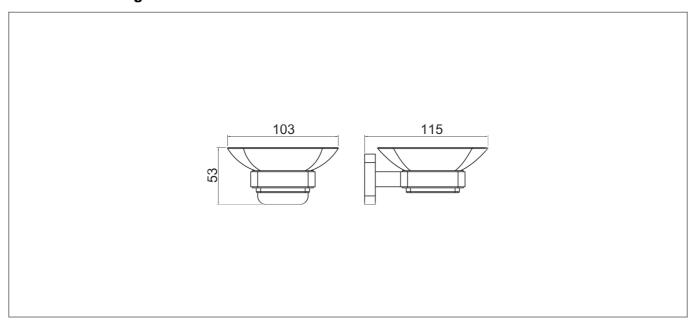

|--------------------------|---------------|--|
| Material:                | Brass         |  |
| Style:                   | Modern        |  |
| Shape:                   | Round         |  |
| Colour:                  | Brushed Brass |  |
| Packaged Weight (kg):    | 1.85 kg       |  |
| Packaged Length (Metre): | 0.445         |  |
| Packaged Width (Metre):  | 0.365         |  |
| Packaged Height (Metre): | 0.41          |  |
|                          |               |  |



## **Key Features**

- High quality, long lasting brushed brass finish to compliment any style
- Manufactured from high quality brass
- Space saving design ideal for wall mounting
- Other finishes are also available too choose from
- Matching items are also available from the Trisen brand

## **Technical Drawing**