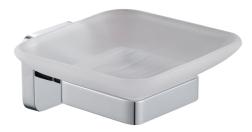

## **Technical Datasheet**

Product Code: TTR-601CR

Product Description: Soap holder with glass Chrome

## **Key Features**

- High quality, long lasting chrome finish to compliment any style
- Manufactured from high quality brass
- Space saving design ideal for wall mounting
- Other finishes are also available too choose from
- Matching items are also available from the Trisen brand