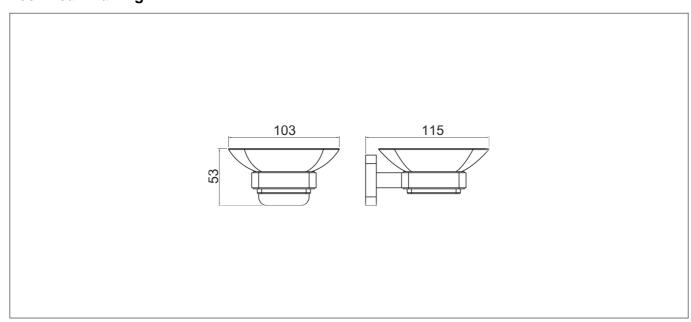

## **Specification**

| -                        |         |  |
|--------------------------|---------|--|
| Material:                | Brass   |  |
| Style:                   | Modern  |  |
| Shape:                   | Round   |  |
| Colour:                  | Chrome  |  |
| Packaged Weight (kg):    | 18.5 kg |  |
| Packaged Length (Metre): | 0.445   |  |
| Packaged Width (Metre):  | 0.365   |  |
| Packaged Height (Metre): | 0.41    |  |
|                          |         |  |



## **Key Features**

- High quality, long lasting chrome finish to compliment any style
- Manufactured from high quality brass
- Space saving design ideal for wall mounting
- Other finishes are also available too choose from
- Matching items are also available from the Trisen brand

## **Technical Drawing**