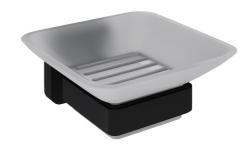

## **Technical Datasheet**

Product Code: TTR-601K

Product Description: Soap holder with glass Matt Black

## **Key Features**

- High quality, long lasting matt black finish to compliment any style
- Manufactured from high quality brass
- Space saving design ideal for wall mounting
- Other finishes are also available too choose from
- Matching items are also available from the Trisen brand