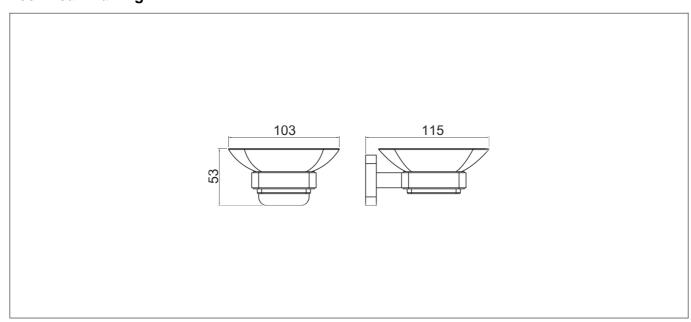

t Black



## **Specification**

| Material:                | Brass      |  |
|--------------------------|------------|--|
| Style:                   | Modern     |  |
| Shape:                   | Square     |  |
| Colour:                  | Matt Black |  |
| Packaged Weight (kg):    | 1.85 kg    |  |
| Packaged Length (Metre): | 0.445      |  |
| Packaged Width (Metre):  | 0.365      |  |
| Packaged Height (Metre): | 0.41       |  |
|                          |            |  |



## **Key Features**

- High quality, long lasting matt black finish to compliment any style
- Manufactured from high quality brass
- Space saving design ideal for wall mounting
- Other finishes are also available too choose from
- Matching items are also available from the Trisen brand

## **Technical Drawing**