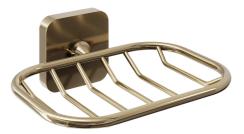

## **Technical Datasheet**

Product Code: TTR-701BB

Product Description: Soap Basket Brushed Brass

## **Key Features**

- High quality, long lasting brushed brass finish to compliment any style
- Manufactured from high quality brass
- Space saving design ideal for wall mounting
- Other finishes are also available too choose from
- Matching items are also available from the Trisen brand