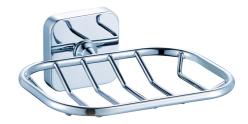

## **Technical Datasheet**

Product Code: TTR-701CR

Product Description: Soap Basket Chrome

## **Key Features**

- High quality, long lasting chrome finish to compliment any style
- Manufactured from high quality brass
- Space saving design ideal for wall mounting
- Other finishes are also available too choose from
- Matching items are also available from the Trisen brand