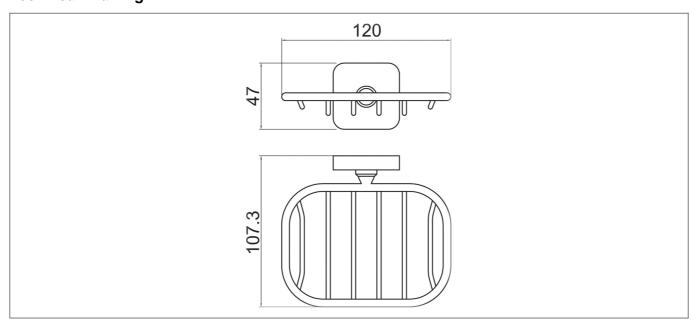

|            |  |
|--------------------------|------------|--|
| Material:                | Brass      |  |
| Style:                   | Modern     |  |
| Shape:                   | Round      |  |
| Colour:                  | Matt Black |  |
| Packaged Weight (kg):    | 7.5 kg     |  |
| Packaged Length (Metre): | 0.53       |  |
| Packaged Width (Metre):  | 0.4        |  |
| Packaged Height (Metre): | 0.37       |  |
|                          |            |  |



## **Key Features**

- High quality, long lasting chrome finish to compliment any style
- Manufactured from high quality brass
- Space saving design ideal for wall mounting
- Other finishes are also available too choose from
- Matching items are also available from the Trisen brand

## **Technical Drawing**