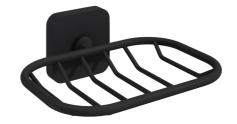

## **Technical Datasheet**

Product Code: TTR-701K

Product Description: Soap Basket Matt Black

## **Specification**

| Material:                | Brass      |  |
|--------------------------|------------|--|
| Style:                   | Modern     |  |
| Shape:                   | Round      |  |
| Colour:                  | Matt Black |  |
| Packaged Weight (kg):    | 7.5 kg     |  |
| Packaged Length (Metre): | 0.53       |  |
| Packaged Width (Metre):  | 0.4        |  |
| Packaged Height (Metre): | 0.37       |  |
|                          |            |  |

## **Key Features**

- High quality, long lasting matt black finish to compliment any style
- Manufactured from high quality brass
- Space saving design ideal for wall mounting
- Other finishes are also available too choose from
- Matching items are also available from the Trisen brand