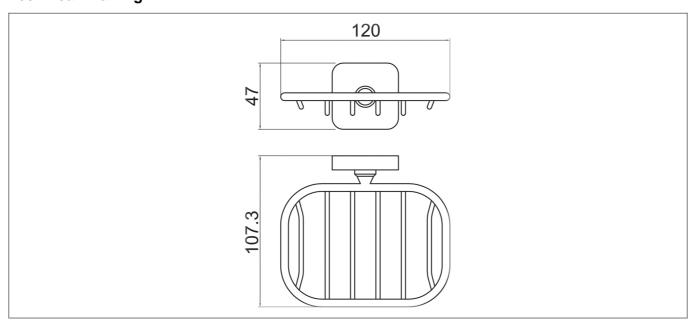

t Black



## **Specification**

| Material:                | Brass      |  |
|--------------------------|------------|--|
| Style:                   | Modern     |  |
| Shape:                   | Round      |  |
| Colour:                  | Matt Black |  |
| Packaged Weight (kg):    | 7.5 kg     |  |
| Packaged Length (Metre): | 0.53       |  |
| Packaged Width (Metre):  | 0.4        |  |
| Packaged Height (Metre): | 0.37       |  |
|                          |            |  |



## **Key Features**

- High quality, long lasting matt black finish to compliment any style
- Manufactured from high quality brass
- Space saving design ideal for wall mounting
- Other finishes are also available too choose from
- Matching items are also available from the Trisen brand

## **Technical Drawing**