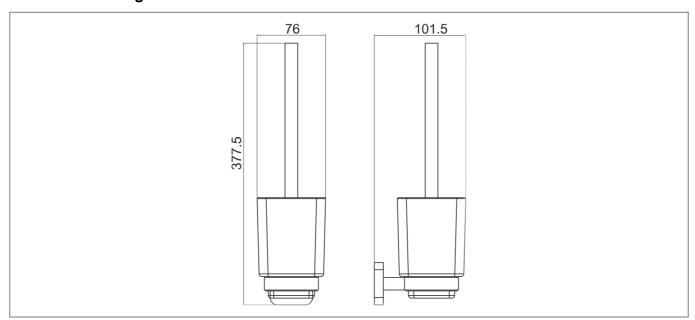

ription: Toilet Brush Holder, Glass Brushed Brass



## **Specification**

| Material:                | Brass         |
|--------------------------|---------------|
| Style:                   | Modern        |
| Shape:                   | Round         |
| Colour:                  | Brushed Brass |
| Packaged Weight (kg):    | 1.65 kg       |
| Packaged Length (Metre): | 0.695         |
| Packaged Width (Metre):  | 0.425         |
| Packaged Height (Metre): | 0.425         |



## **Key Features**

- High quality, long lasting brushed brass finish to compliment any style
- Manufactured from high quality brass
- Space saving design ideal for wall mounting
- Other finishes are also available too choose from
- Matching items are also available from the Trisen brand

## **Technical Drawing**