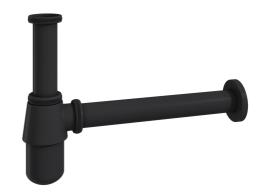

## **Technical Datasheet**

Product Code: TW008

Product Description: Trisen Bottle Trap Black

## **Specification**

| Material:                | Brass         |
|--------------------------|---------------|
| Style:                   | Modern        |
| Shape:                   | Round         |
| Colour:                  | Black         |
| Barcode:                 | 5056474533778 |
| Packaged Weight (kg):    | 0.49 kg       |
| Packaged Length (Metre): | 0.34          |
| Packaged Width (Metre):  | 0.28          |
| Packaged Height (Metre): | 0.32          |
|                          |               |

## **Key Features**

- Helps to keep your bathroom hygienic & safe from bacteria
- Manufactured from high quality materials
- For peace of mind, this product comes with a market leading lifetime guarantee
- Other colours are also available to choose from