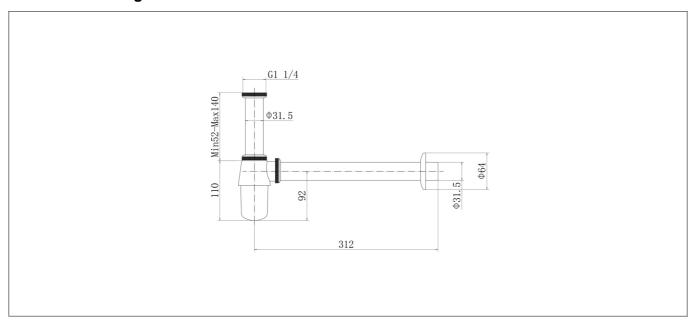

**Specification**

| Material:                | Brass         |
|--------------------------|---------------|
| Style:                   | Modern        |
| Shape:                   | Round         |
| Colour:                  | Black         |
| Barcode:                 | 5056474533778 |
| Packaged Weight (kg):    | 0.49 kg       |
| Packaged Length (Metre): | 0.34          |
| Packaged Width (Metre):  | 0.28          |
| Packaged Height (Metre): | 0.32          |
|                          |               |



## **Key Features**

- Helps to keep your bathroom hygienic & safe from bacteria
- Manufactured from high quality materials
- For peace of mind, this product comes with a market leading lifetime guarantee
- Other colours are also available to choose from

## **Technical Drawing**