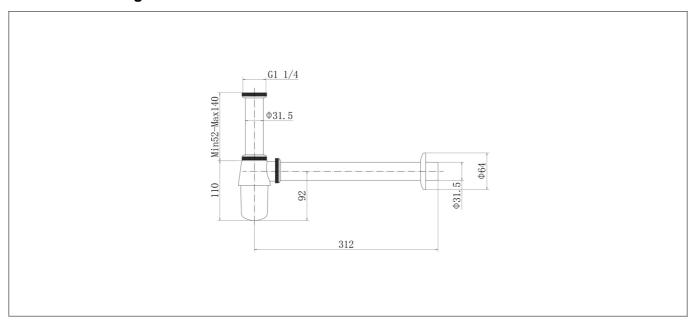

|               |
|--------------------------|---------------|
| Material:                | Brass         |
| Style:                   | Modern        |
| Shape:                   | Round         |
| Colour:                  | Brushed Brass |
| Barcode:                 | 5056474533785 |
| Packaged Weight (kg):    | 0.49 kg       |
| Packaged Length (Metre): | 0.34          |
| Packaged Width (Metre):  | 0.28          |
| Packaged Height (Metre): | 0.32          |
|                          |               |



## **Key Features**

- Helps to keep your bathroom hygienic & safe from bacteria
- Manufactured from high quality materials
- For peace of mind, this product comes with a market leading lifetime guarantee
- Other colours are also available to choose from

## **Technical Drawing**