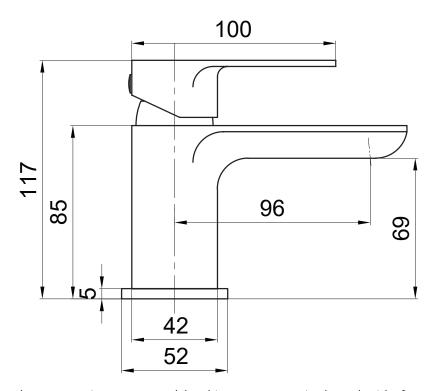

## Dimensions

Diagrams not to scale. All dimensions in mm (tolerance of +/-5mm)

\*Dimensions are subject to change, customers are advised to measure actual product before commencing installation.