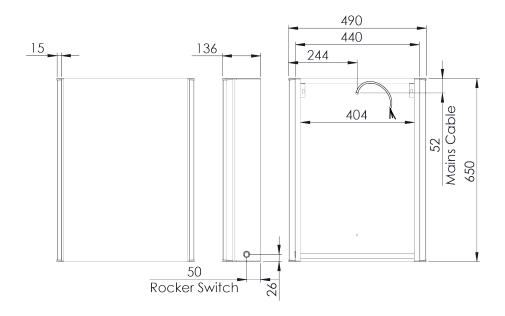

#### Materials:

Carcass: Extruded Aluminium | Door: Mirror on MDF | Backboard: 3mm MDF Glass: 3mm PVC Backed | Carcass end caps: Painted plastic

| FAQ's:                                                 | Units | STC044                                                                                                                                        | STC060         |
|--------------------------------------------------------|-------|-----------------------------------------------------------------------------------------------------------------------------------------------|----------------|
| Internal dimensions (L x W x D)                        | mm    | 400 x 100                                                                                                                                     | 560 x 100      |
| Shelf dimensions (L x W x D)                           | mm    | 400 x 95 x 5                                                                                                                                  | 560 x 95 x 5   |
| Max shelf spacing                                      | mm    | 70                                                                                                                                            |                |
| Distance between door hinges                           | mm    | 387                                                                                                                                           |                |
| Individual door dimensions (L x W x D)                 | mm    | 650 x 443 x 15                                                                                                                                | 650 x 443 x 15 |
| Door opening angle                                     | 0     | 90 degree                                                                                                                                     |                |
| Depth with door fully open                             | mm    | 543                                                                                                                                           | 398            |
| Hanging bracket centres                                | mm    | 385                                                                                                                                           | 545            |
| What is the thickness of the mirror glass?             | mm    | 3mm                                                                                                                                           |                |
| Is the cabinet IP44 rated?                             | -     | Yes                                                                                                                                           |                |
| What size fuse should I use?                           | -     | Seek the advice of an electrician                                                                                                             |                |
| What is the total power consumption?                   | W     | 12                                                                                                                                            |                |
| Does the mirror have an energy rating?                 | -     | A                                                                                                                                             |                |
| What is the colour of the light and the Kelvin rating? | К     | 6000K                                                                                                                                         |                |
| What is the wattage of the lights?                     | W     | 12                                                                                                                                            |                |
| Where is the rocker switch located?                    | -     | Right side                                                                                                                                    |                |
| Can the LED lighting be replaced?                      | -     | No                                                                                                                                            |                |
| Can the IR sensor be replaced?                         | -     | No                                                                                                                                            |                |
| What is the output of the demister pad?                | W     | N/A                                                                                                                                           |                |
| What are the dimensions of the demister pad?           | mm    | N/A                                                                                                                                           |                |
| How do I turn on the demister pad?                     | -     | The demister pad will turn on when the LEDs are turned on.                                                                                    |                |
| Are illuminated mirrors supplied with mains cable?     | -     | All illuminated mirrors are supplied with a removeable 500mm mains cable.<br>There is ample storage for excess cable in the back of the unit. |                |

### STC044

STC060