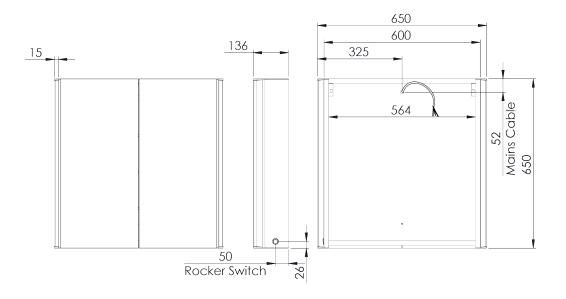

#### Materials:

Carcass: Extruded Aluminium | Door: Mirror on MDF | Backboard: 3mm MDF Glass: 3mm PVC Backed | Carcass end caps: Painted plastic

| FAQ's:                                                 | Units | STC044                                                                                                                                        | STC060         |
|--------------------------------------------------------|-------|-----------------------------------------------------------------------------------------------------------------------------------------------|----------------|
| Internal dimensions (L x W x D)                        | mm    | 400 x 100                                                                                                                                     | 560 x 100      |
| Shelf dimensions (L x W x D)                           | mm    | 400 x 95 x 5                                                                                                                                  | 560 x 95 x 5   |
| Max shelf spacing                                      | mm    | 70                                                                                                                                            |                |
| Distance between door hinges                           | mm    | 387                                                                                                                                           |                |
| Individual door dimensions (L x W x D)                 | mm    | 650 x 443 x 15                                                                                                                                | 650 x 443 x 15 |
| Door opening angle                                     | 0     | 90 degree                                                                                                                                     |                |
| Depth with door fully open                             | mm    | 543                                                                                                                                           | 398            |
| Hanging bracket centres                                | mm    | 385                                                                                                                                           | 545            |
| What is the thickness of the mirror glass?             | mm    | 3mm                                                                                                                                           |                |
| Is the cabinet IP44 rated?                             | -     | Yes                                                                                                                                           |                |
| What size fuse should I use?                           | -     | Seek the advice of an electrician                                                                                                             |                |
| What is the total power consumption?                   | W     | 12                                                                                                                                            |                |
| Does the mirror have an energy rating?                 | -     | A                                                                                                                                             |                |
| What is the colour of the light and the Kelvin rating? | К     | 6000K                                                                                                                                         |                |
| What is the wattage of the lights?                     | W     | 12                                                                                                                                            |                |
| Where is the rocker switch located?                    | -     | Right side                                                                                                                                    |                |
| Can the LED lighting be replaced?                      | -     | No                                                                                                                                            |                |
| Can the IR sensor be replaced?                         | -     | No                                                                                                                                            |                |
| What is the output of the demister pad?                | W     | N/A                                                                                                                                           |                |
| What are the dimensions of the demister pad?           | mm    | N/A                                                                                                                                           |                |
| How do I turn on the demister pad?                     | -     | The demister pad will turn on when the LEDs are turned on.                                                                                    |                |
| Are illuminated mirrors supplied with mains cable?     | -     | All illuminated mirrors are supplied with a removeable 500mm mains cable.<br>There is ample storage for excess cable in the back of the unit. |                |

### STC044

STC060