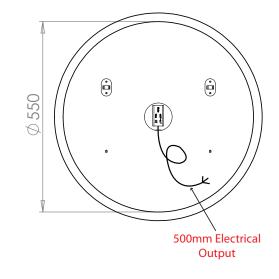

### MAKING **BATHROOMS** BEAUTIFUL

Technical Drawing & FAQ Data Sheets

Theme 60 Theme 80 Theme 100

R200203 Ver No. 2.0 Feb 2020

HiB recommend you receive the product before commencing with installation as all sizes and measurements are approximate. HiB try and ensure all measurements are as accurate as possible.

In the interest of continuous product development, HiB reserves the right to alter specification as necessary. E & OE.

## Theme 60





Theme 80 Art no. 79120000



### **Electrical Safety Information**

HiB recommends that all electrical bathroom products should only be fitted by a suitably qualified, Part P registered electrician in accordance with current IEE regulations.

Ensure mains power supply is switched off before starting installation.

Before drilling, ensure there are no hidden cables or pipes in the wall.

HiB recommend you receive the product before commencing with installation as all sizes and measurements are approximate. HiB try and ensure all measurements are as accurate as possible.

In the interest of continuous product development, HiB reserves the right to alter specification as necessary. E & OE.

## Theme 100

# Ambient illuminated mirror



#### **Electrical Safety Information**

HiB recommends