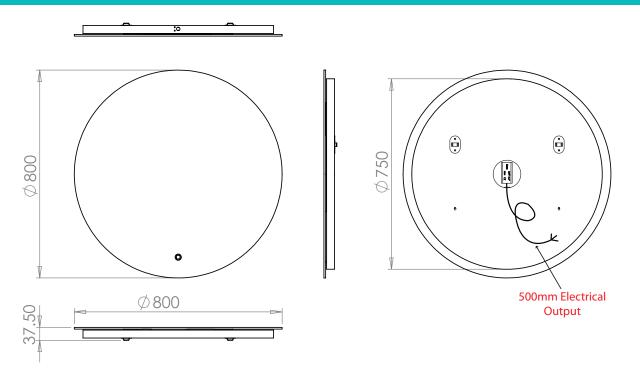

### MAKING **BATHROOMS** BEAUTIFUL

Technical Drawing & FAQ Data Sheets

Theme 60 Theme 80 Theme 100

R200203 Ver No. 2.0 Feb 2020

HiB recommend you receive the product before commencing with installation as all sizes and measurements are approximate. HiB try and ensure all measurements are as accurate as possible.

In the interest of continuous product development, HiB reserves the right to alter specification as necessary. E & OE.

## Theme 60





Theme 80 Art no. 79120000



### **Electrical Safety Information**

HiB recommends that all electrical bathroom products should only be fitted by a suitably qualified, Part P registered electrician in accordance with current IEE regulations.

Ensure mains power supply is switched off before starting installation.

Before drilling, ensure there are no hidden cables or pipes in the wall.

HiB recommend you receive the product before commencing with installation as all sizes and measurements are approximate. HiB try and ensure all measurements are as accurate as possible.

In the interest of continuous product development, HiB reserves the right to alter specification as necessary. E & OE.

## Theme 100

# Ambient illuminated mirror



#### **Electrical Safety Information**

HiB recommends that all electrical bathroom