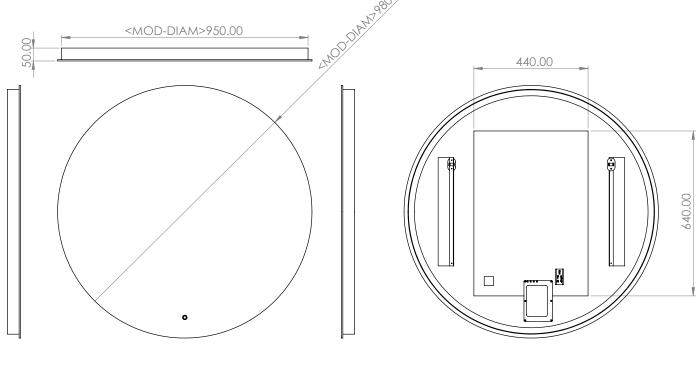

lter specification as necessary. E & OE.

## Theme 60





Theme 80 Art no. 79120000



### **Electrical Safety Information**

HiB recommends that all electrical bathroom products should only be fitted by a suitably qualified, Part P registered electrician in accordance with current IEE regulations.

Ensure mains power supply is switched off before starting installation.

Before drilling, ensure there are no hidden cables or pipes in the wall.

HiB recommend you receive the product before commencing with installation as all sizes and measurements are approximate. HiB try and ensure all measurements are as accurate as possible.

In the interest of continuous product development, HiB reserves the right to alter specification as necessary. E & OE.

## Theme 100

# Ambient illuminated mirror



#### **Electrical Safety Information**

HiB recommends that all electrical bathroom products should only be fitted by a suitably qualified, Part P registered electrician in accordance with current IEE regulations.

Ensure mains power supply is switched off before starting installation.

Before drilling, ensure there are no hidden cables or pipes in the wall.

|  |                        |                                                                               | Version No. 20.02.03 |
|--|------------------------|-------------------------------------------------------------------------------|----------------------|
|  | Product                | Theme 60, Theme 80 & Theme 100                                                |                      |
|  | Art. No.               | Theme 6