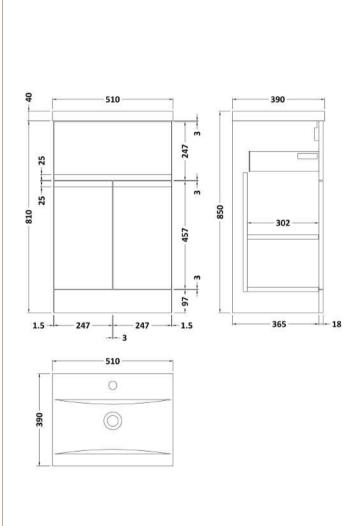

## ROXOR

Sales Code: URB1401A Description: 500 F/S 2-Door/Drawer Unit & Basin 1