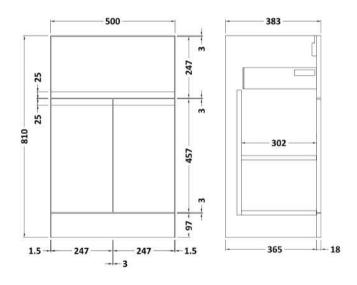

## **Packaging Details**

Barcode: 5056678415726

Sales Code: URB1424 Description: 500 F/S 2-Door/Drawer Unit

| Product Dimensions             |                              |  |  |
|--------------------------------|------------------------------|--|--|
| Height (mm):                   | 810                          |  |  |
| Width (mm):                    | 510                          |  |  |
| Depth (mm):                    | 383                          |  |  |
| Nett Weight (kg):              | 21.5                         |  |  |
| Packaging Dimensions           |                              |  |  |
| Height (mm):                   | 780                          |  |  |
| Width (mm):                    | 495                          |  |  |
| Depth (mm):                    | 383                          |  |  |
| Gross Weight (kg):             | 22                           |  |  |
| Packaging Data                 |                              |  |  |
| Box Colour:                    | Brown Cardboard Box          |  |  |
| Box Oty:                       | 0                            |  |  |
| Label Size:                    | 0 x 0                        |  |  |
| Label Colour:                  | White Label                  |  |  |
| Label Oty:                     | 0                            |  |  |
| Outer Box Dimensions (If       | Applicable)                  |  |  |
| Height (mm):                   | 11                           |  |  |
| Width (mm):                    |                              |  |  |
| Depth (mm):                    |                              |  |  |
| Gross Weight (kg):             |                              |  |  |
| Barcode:                       | 5056678402870                |  |  |
| Product Details                |                              |  |  |
| Country of Origin:             | China                        |  |  |
| Fitting Instruction:           | Yes                          |  |  |
| CE & UKCA:                     | N/A                          |  |  |
| FSC Certified Materials:       | Yes                          |  |  |
| Colour:                        | Satin Anthracite             |  |  |
| Construction Method:           | Cam & Wood Dowel             |  |  |
| Construction Type:             | Rigid                        |  |  |
| Cabinet Finish:                | MFC Painted Matt             |  |  |
| Fascia Finish:                 | Mdf Painted Matt             |  |  |
| Cabinet Thickness (mm):        | 18                           |  |  |
| Fascia Thickness (mm):         | 18                           |  |  |
| Drawer Included:               | Yes                          |  |  |
| Drawer Type:                   | 80mm High Metal Softclose    |  |  |
| No of Shelves:                 | 1                            |  |  |
| Hinge Type:                    | 95 Degree Clip-On Soft Close |  |  |
| Hinge Included:                | Yes                          |  |  |
| Adjustable Legs:               | No                           |  |  |
| Fixings Included:              | Yes                          |  |  |
|                                | Not Applicable               |  |  |
| Handle Style:                  |                              |  |  |
| Handle Style:<br>Waste Shroud: | Yes                          |  |  |
|                                |                              |  |  |