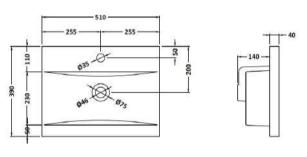

Sales Code: NVM012 Description: 500 Mid-Edged Basin 1 Th

| Product Dime        | ensions                                                 |                               |                               |  |
|---------------------|---------------------------------------------------------|-------------------------------|-------------------------------|--|
| Height (mm):        |                                                         | 0                             |                               |  |
| Width (mm):         |                                                         | 0                             |                               |  |
| Depth (mm):         |                                                         | 0                             |                               |  |
| Nett Weight (kg)    | ):                                                      | 10.54                         |                               |  |
| Packaging Di        | mensions                                                |                               |                               |  |
| Height (mm):        |                                                         | 210                           |                               |  |
| Width (mm):         |                                                         | 410                           |                               |  |
| Depth (mm):         |                                                         | 530                           |                               |  |
| Gross Weight (k     | g):                                                     | 10.54                         |                               |  |
| Packaging Da        | ta                                                      |                               |                               |  |
| Box Colour:         |                                                         | Brown Cardboard Box - Printed |                               |  |
| Box Qty:            |                                                         | 0                             |                               |  |
| Label Size:         |                                                         | 0 x 0                         |                               |  |
| Label Colour:       |                                                         | White Label                   |                               |  |
| Label Qty:          |                                                         | 0                             |                               |  |
| Outer Box Di        | mensions (If Appl                                       | icable)                       |                               |  |
| Height (mm):        |                                                         |                               |                               |  |
| Width (mm):         |                                                         |                               |                               |  |
| Depth (mm):         |                                                         |                               |                               |  |
| Gross Weight (k     | g):                                                     |                               |                               |  |
| Barcode:            |                                                         | 50553690434                   | 446                           |  |
| Product Detail      | ils                                                     |                               |                               |  |
| Country of Origi    | n:                                                      | China                         |                               |  |
| Fitting Instruction | n:                                                      | No                            |                               |  |
| Certification: Cl   | E & UKCA: No                                            | WRAS: N/A                     | WRAS No: N/A                  |  |
| Product Material:   |                                                         | Vitreous China                |                               |  |
| Fixing Supplied:    |                                                         | No                            |                               |  |
| Pans/Bidets:        | Trap Style: Not Ap                                      | plicable                      | Includes Seat: Not Applicable |  |
| Seats:              | Seat Type: Not App                                      | olicable                      | Material: Not Applicable      |  |
|                     | Function: Not Applicable Hir                            |                               | Hinge Type: Not Applicable    |  |
|                     | Hinge Material: No                                      | t Applicable                  |                               |  |
| Cisterns:           | Operating Type: Not Applicable Fittings: Not Applicable |                               |                               |  |
|                     | Lever Type: Not A                                       | oplicable                     |                               |  |
| Basins:             | Tap Hole: One Tap                                       | hole                          | Chain Stay Hole: No           |  |
|                     | Template: Not Req                                       |                               | Waste Type Req: Slotted       |  |
|                     | Overflow Inc: Yes                                       |                               | Overflow Cover: Yes           |  |
|                     | Inner Bowl Depth (mm): 125mm                            |                               |                               |  |