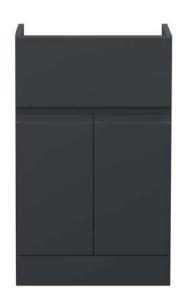

## **Packaging Details**

Barcode: 5056678415726

Sales Code: URB1424 Description: 500 F/S 2-Door/Drawer Unit

| Product Dimensions             |                              |  |  |
|--------------------------------|------------------------------|--|--|
| Height (mm):                   | 810                          |  |  |
| Width (mm):                    | 510                          |  |  |
| Depth (mm):                    | 383                          |  |  |
| Nett Weight (kg):              | 21.5                         |  |  |
| Packaging Dimensions           |                              |  |  |
| Height (mm):                   | 780                          |  |  |
| Width (mm):                    | 495                          |  |  |
| Depth (mm):                    | 383                          |  |  |
| Gross Weight (kg):             | 22                           |  |  |
| Packaging Data                 |                              |  |  |
| Box Colour:                    | Brown Cardboard Box          |  |  |
| Box Oty:                       | 0                            |  |  |
| Label Size:                    | 0 x 0                        |  |  |
| Label Colour:                  | White Label                  |  |  |
| Label Oty:                     | 0                            |  |  |
| Outer Box Dimensions (If       | Applicable)                  |  |  |
| Height (mm):                   | 11                           |  |  |
| Width (mm):                    |                              |  |  |
| Depth (mm):                    |                              |  |  |
| Gross Weight (kg):             |                              |  |  |
| Barcode:                       | 5056678402870                |  |  |
| Product Details                |                              |  |  |
| Country of Origin:             | China                        |  |  |
| Fitting Instruction:           | Yes                          |  |  |
| CE & UKCA:                     | N/A                          |  |  |
| FSC Certified Materials:       | Yes                          |  |  |
| Colour:                        | Satin Anthracite             |  |  |
| Construction Method:           | Cam & Wood Dowel             |  |  |
| Construction Type:             | Rigid                        |  |  |
| Cabinet Finish:                | MFC Painted Matt             |  |  |
| Fascia Finish:                 | Mdf Painted Matt             |  |  |
| Cabinet Thickness (mm):        | 18                           |  |  |
| Fascia Thickness (mm):         | 18                           |  |  |
| Drawer Included:               | Yes                          |  |  |
| Drawer Type:                   | 80mm High Metal Softclose    |  |  |
| No of Shelves:                 | 1                            |  |  |
| Hinge Type:                    | 95 Degree Clip-On Soft Close |  |  |
| Hinge Included:                | Yes                          |  |  |
| Adjustable Legs:               | No                           |  |  |
| Fixings Included:              | Yes                          |  |  |
|                                | Not Applicable               |  |  |
| Handle Style:                  |                              |  |  |
| Handle Style:<br>Waste Shroud: | Yes                          |  |  |
|                                |                              |  |  |