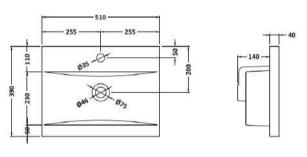

Sales Code: NVM012 Description: 500 Mid-Edged Basin 1 Th

| Product Dime        | ensions                                                 |                               |                               |  |
|---------------------|---------------------------------------------------------|-------------------------------|-------------------------------|--|
| Height (mm):        |                                                         | 0                             |                               |  |
| Width (mm):         |                                                         | 0                             |                               |  |
| Depth (mm):         |                                                         | 0                             |                               |  |
| Nett Weight (kg)    | ):                                                      | 10.54                         |                               |  |
| Packaging Di        | mensions                                                |                               |                               |  |
| Height (mm):        |                                                         | 210                           |                               |  |
| Width (mm):         |                                                         | 410                           |                               |  |
| Depth (mm):         |                                                         | 530                           |                               |  |
| Gross Weight (k     | g):                                                     | 10.54                         |                               |  |
| Packaging Da        | ta                                                      |                               |                               |  |
| Box Colour:         |                                                         | Brown Cardboard Box - Printed |                               |  |
| Box Qty:            |                                                         | 0                             |                               |  |
| Label Size:         |                                                         | 0 x 0                         |                               |  |
| Label Colour:       |                                                         | White Label                   |                               |  |
| Label Qty:          |                                                         | 0                             |                               |  |
| Outer Box Di        | mensions (If Appl                                       | icable)                       |                               |  |
| Height (mm):        |                                                         |                               |                               |  |
| Width (mm):         |                                                         |                               |                               |  |
| Depth (mm):         |                                                         |                               |                               |  |
| Gross Weight (k     | g):                                                     |                               |                               |  |
| Barcode:            |                                                         | 50553690434                   | 446                           |  |
| Product Detail      | ils                                                     |                               |                               |  |
| Country of Origi    | n:                                                      | China                         |                               |  |
| Fitting Instruction | n:                                                      | No                            |                               |  |
| Certification: Cl   | E & UKCA: No                                            | WRAS: N/A                     | WRAS No: N/A                  |  |
| Product Material:   |                                                         | Vitreous China                |                               |  |
| Fixing Supplied:    |                                                         | No                            |                               |  |
| Pans/Bidets:        | Trap Style: Not Ap                                      | plicable                      | Includes Seat: Not Applicable |  |
| Seats:              | Seat Type: Not App                                      | olicable                      | Material: Not Applicable      |  |
|                     | Function: Not Applicable I                              |                               | Hinge Type: Not Applicable    |  |
|                     | Hinge Material: Not Applicable                          |                               |                               |  |
| Cisterns:           | Operating Type: Not Applicable Fittings: Not Applicable |                               |                               |  |
|                     | Lever Type: Not Applicable                              |                               |                               |  |
| Basins:             | Tap Hole: One Tap                                       | hole                          | Chain Stay Hole: No           |  |
|                     | Template: Not Req                                       |                               | Waste Type Req: Slotted       |  |
|                     | Overflow Inc: Yes                                       |                               | Overflow Cover: Yes           |  |
|                     | Inner Bowl Depth (mm): 125mm                            |                               |                               |  |