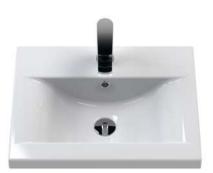

Sales Code: NVM012 Description: 500 Mid-Edged Basin 1 Th

| Product Dime        | ensions                                                 |                               |                               |  |
|---------------------|---------------------------------------------------------|-------------------------------|-------------------------------|--|
| Height (mm):        |                                                         | 0                             |                               |  |
| Width (mm):         |                                                         | 0                             |                               |  |
| Depth (mm):         |                                                         | 0                             |                               |  |
| Nett Weight (kg)    | ):                                                      | 10.54                         |                               |  |
| Packaging Di        | mensions                                                |                               |                               |  |
| Height (mm):        |                                                         | 210                           |                               |  |
| Width (mm):         |                                                         | 410                           |                               |  |
| Depth (mm):         |                                                         | 530                           |                               |  |
| Gross Weight (k     | g):                                                     | 10.54                         |                               |  |
| Packaging Da        | ta                                                      |                               |                               |  |
| Box Colour:         |                                                         | Brown Cardboard Box - Printed |                               |  |
| Box Qty:            |                                                         | 0                             |                               |  |
| Label Size:         |                                                         | 0 x 0                         |                               |  |
| Label Colour:       |                                                         | White Label                   |                               |  |
| Label Qty:          |                                                         | 0                             |                               |  |
| Outer Box Di        | mensions (If Appl                                       | icable)                       |                               |  |
| Height (mm):        |                                                         |                               |                               |  |
| Width (mm):         |                                                         |                               |                               |  |
| Depth (mm):         |                                                         |                               |                               |  |
| Gross Weight (k     | g):                                                     |                               |                               |  |
| Barcode:            |                                                         | 50553690434                   | 446                           |  |
| Product Detail      | ils                                                     |                               |                               |  |
| Country of Origi    | n:                                                      | China                         |                               |  |
| Fitting Instruction | n:                                                      | No                            |                               |  |
| Certification: Cl   | E & UKCA: No                                            | WRAS: N/A                     | WRAS No: N/A                  |  |
| Product Material:   |                                                         | Vitreous China                |                               |  |
| Fixing Supplied:    |                                                         | No                            |                               |  |
| Pans/Bidets:        | Trap Style: Not Ap                                      | plicable                      | Includes Seat: Not Applicable |  |
| Seats:              | Seat Type: Not App                                      | olicable                      | Material: Not Applicable      |  |
|                     | Function: Not Applicable I                              |                               | Hinge Type: Not Applicable    |  |
|                     | Hinge Material: Not Applicable                          |                               |                               |  |
| Cisterns:           | Operating Type: Not Applicable Fittings: Not Applicable |                               |                               |  |
|                     | Lever Type: Not Applicable                              |                               |                               |  |
| Basins:             | Tap Hole: One Tap                                       | hole                          | Chain Stay Hole: No           |  |
|                     | Template: Not Req                                       |                               | Waste Type Req: Slotted       |  |
|                     | Overflow Inc: Yes                                       |                               | Overflow Cover: Yes           |  |
|                     | Inner Bowl Depth (mm): 125mm                            |                               |                               |  |