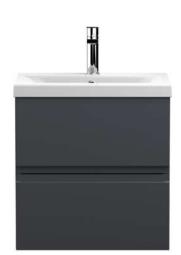

## TECHNICAL DATA SHEET

## ROXOR

Sales Code: URB1402A Description: 500 W/H 2-Drawer Unit & Basin 1





## **Packaging Details**

Barcode: 5056678415764

Sales Code: URB1492 Description: 500 W/H 2-Drawer Unit





| Product Dimensions                                                             |                           |  |  |
|--------------------------------------------------------------------------------|---------------------------|--|--|
| Height (mm):                                                                   | 500                       |  |  |
| Width (mm):                                                                    | 510                       |  |  |
| Depth (mm):                                                                    | 383                       |  |  |
| Nett Weight (kg):                                                              | 18.5