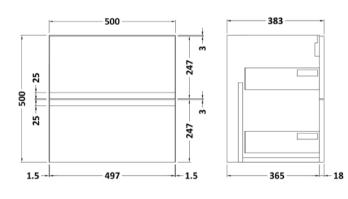

## **Packaging Details**

Barcode: 5056678415764

Sales Code: URB1492 Description: 500 W/H 2-Drawer Unit

| Product Dimensions                                                             |                           |  |  |
|--------------------------------------------------------------------------------|---------------------------|--|--|
| Height (mm):                                                                   | 500                       |  |  |
| Width (mm):                                                                    | 510                       |  |  |
| Depth (mm):                                                                    | 383                       |  |  |
| Nett Weight (kg):                                                              | 18.5                      |  |  |
| Packaging Dimensions                                                           |                           |  |  |
| Height (mm):                                                                   | 500                       |  |  |
| Width (mm):                                                                    | 495                       |  |  |
| Depth (mm):                                                                    | 383                       |  |  |
| Gross Weight (kg):                                                             | 19                        |  |  |
| Packaging Data                                                                 |                           |  |  |
| Box Colour:                                                                    | Brown Cardboard Box       |  |  |
| Box Qty:                                                                       | 0                         |  |  |
| Label Size:                                                                    | 0 x 0                     |  |  |
| Label Colour:                                                                  | White Label               |  |  |
| Label Qty:                                                                     | 0                         |  |  |
| Outer Box Dimensions (If A                                                     | Applicable)               |  |  |
| Height (mm):                                                                   | **                        |  |  |
| Width (mm):                                                                    |                           |  |  |
| Depth (mm):                                                                    |                           |  |  |
| Gross Weight (kg):                                                             |                           |  |  |
| Barcode:                                                                       | 5056678402894             |  |  |
| Product Details                                                                |                           |  |  |
| Country of Origin:                                                             | China                     |  |  |
| Fitting Instruction:                                                           | Yes                       |  |  |
| CE & UKCA:                                                                     | N/A                       |  |  |
| FSC Certified Materials:                                                       | Yes                       |  |  |
| Colour:                                                                        | Satin Anthracite          |  |  |
| Construction Method:                                                           | Cam & Wood Dowel          |  |  |
| Construction Type:                                                             | Rigid                     |  |  |
| Cabinet Finish:                                                                | MFC Painted Matt          |  |  |
| Fascia Finish:                                                                 | Mdf Painted Matt          |  |  |
| Cabinet Thickness (mm):                                                        | 18                        |  |  |
| Fascia Thickness (mm):                                                         | 18                        |  |  |
| Drawer Included:                                                               | Yes                       |  |  |
| Drawer Type:                                                                   | 80mm High Metal Softclose |  |  |
| No of Shelves:                                                                 | 0                         |  |  |
| Hinge Type:                                                                    | Not Applicable            |  |  |
| ringe type.                                                                    | No                        |  |  |
| Hinge Included:                                                                | No                        |  |  |
|                                                                                | No                        |  |  |
| Hinge Included:                                                                | No<br>Yes                 |  |  |
| Hinge Included:<br>Adjustable Legs:                                            |                           |  |  |
| Hinge Included: Adjustable Legs: Fixings Included: Handle Style: Waste Shroud: | Yes                       |  |  |
| Hinge Included:<br>Adjustable Legs:<br>Fixings Included:<br>Handle Style:      | Yes<br>Not Applicable     |  |  |