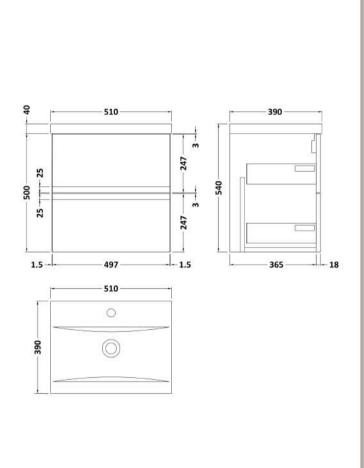

## **Packaging Details**

Barcode: 5056678415764

Sales Code: URB1492 Description: 500 W/H 2-Drawer Unit

| Product Dimensions                                                             |                           |  |  |
|--------------------------------------------------------------------------------|---------------------------|--|--|
| Height (mm):                                                                   | 500                       |  |  |
| Width (mm):                                                                    | 510                       |  |  |
| Depth (mm):                                                                    | 383                       |  |  |
| Nett Weight (kg):                                                              | 18.5                      |  |  |
| Packaging Dimensions                                                           |                           |  |  |
| Height (mm):                                                                   | 500                       |  |  |
| Width (mm):                                                                    | 495                       |  |  |
| Depth (mm):                                                                    | 383                       |  |  |
| Gross Weight (kg):                                                             | 19                        |  |  |
| Packaging Data                                                                 |                           |  |  |
| Box Colour:                                                                    | Brown Cardboard Box       |  |  |
| Box Qty:                                                                       | 0                         |  |  |
| Label Size:                                                                    | 0 x 0                     |  |  |
| Label Colour:                                                                  | White Label               |  |  |
| Label Qty:                                                                     | 0                         |  |  |
| Outer Box Dimensions (If A                                                     | Applicable)               |  |  |
| Height (mm):                                                                   | **                        |  |  |
| Width (mm):                                                                    |                           |  |  |
| Depth (mm):                                                                    |                           |  |  |
| Gross Weight (kg):                                                             |                           |  |  |
| Barcode:                                                                       | 5056678402894             |  |  |
| Product Details                                                                |                           |  |  |
| Country of Origin:                                                             | China                     |  |  |
| Fitting Instruction:                                                           | Yes                       |  |  |
| CE & UKCA:                                                                     | N/A                       |  |  |
| FSC Certified Materials:                                                       | Yes                       |  |  |
| Colour:                                                                        | Satin Anthracite          |  |  |
| Construction Method:                                                           | Cam & Wood Dowel          |  |  |
| Construction Type:                                                             | Rigid                     |  |  |
| Cabinet Finish:                                                                | MFC Painted Matt          |  |  |
| Fascia Finish:                                                                 | Mdf Painted Matt          |  |  |
| Cabinet Thickness (mm):                                                        | 18                        |  |  |
| Fascia Thickness (mm):                                                         | 18                        |  |  |
| Drawer Included:                                                               | Yes                       |  |  |
| Drawer Type:                                                                   | 80mm High Metal Softclose |  |  |
| No of Shelves:                                                                 | 0                         |  |  |
| Hinge Type:                                                                    | Not Applicable            |  |  |
| ringe type.                                                                    | No                        |  |  |
| Hinge Included:                                                                | No                        |  |  |
|                                                                                | No                        |  |  |
| Hinge Included:                                                                | No<br>Yes                 |  |  |
| Hinge Included:<br>Adjustable Legs:                                            |                           |  |  |
| Hinge Included: Adjustable Legs: Fixings Included: Handle Style: Waste Shroud: | Yes                       |  |  |
| Hinge Included:<br>Adjustable Legs:<br>Fixings Included:<br>Handle Style:      | Yes<br>Not Applicable     |  |  |