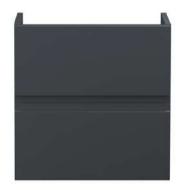

## **Packaging Details**

Barcode: 5056678415764

Sales Code: URB1492 Description: 500 W/H 2-Drawer Unit

| Product Dimensions                                                             |                           |  |  |
|--------------------------------------------------------------------------------|---------------------------|--|--|
| Height (mm):                                                                   | 500                       |  |  |
| Width (mm):                                                                    | 510                       |  |  |
| Depth (mm):                                                                    | 383                       |  |  |
| Nett Weight (kg):                                                              | 18.5                      |  |  |
| Packaging Dimensions                                                           |                           |  |  |
| Height (mm):                                                                   | 500                       |  |  |
| Width (mm):                                                                    | 495                       |  |  |
| Depth (mm):                                                                    | 383                       |  |  |
| Gross Weight (kg):                                                             | 19                        |  |  |
| Packaging Data                                                                 |                           |  |  |
| Box Colour:                                                                    | Brown Cardboard Box       |  |  |
| Box Qty:                                                                       | 0                         |  |  |
| Label Size:                                                                    | 0 x 0                     |  |  |
| Label Colour:                                                                  | White Label               |  |  |
| Label Qty:                                                                     | 0                         |  |  |
| Outer Box Dimensions (If A                                                     | Applicable)               |  |  |
| Height (mm):                                                                   | **                        |  |  |
| Width (mm):                                                                    |                           |  |  |
| Depth (mm):                                                                    |                           |  |  |
| Gross Weight (kg):                                                             |                           |  |  |
| Barcode:                                                                       | 5056678402894             |  |  |
| Product Details                                                                |                           |  |  |
| Country of Origin:                                                             | China                     |  |  |
| Fitting Instruction:                                                           | Yes                       |  |  |
| CE & UKCA:                                                                     | N/A                       |  |  |
| FSC Certified Materials:                                                       | Yes                       |  |  |
| Colour:                                                                        | Satin Anthracite          |  |  |
| Construction Method:                                                           | Cam & Wood Dowel          |  |  |
| Construction Type:                                                             | Rigid                     |  |  |
| Cabinet Finish:                                                                | MFC Painted Matt          |  |  |
| Fascia Finish:                                                                 | Mdf Painted Matt          |  |  |
| Cabinet Thickness (mm):                                                        | 18                        |  |  |
| Fascia Thickness (mm):                                                         | 18                        |  |  |
| Drawer Included:                                                               | Yes                       |  |  |
| Drawer Type:                                                                   | 80mm High Metal Softclose |  |  |
| No of Shelves:                                                                 | 0                         |  |  |
| Hinge Type:                                                                    | Not Applicable            |  |  |
| ringe type.                                                                    | No                        |  |  |
| Hinge Included:                                                                | No                        |  |  |
|                                                                                | No                        |  |  |
| Hinge Included:                                                                | No<br>Yes                 |  |  |
| Hinge Included:<br>Adjustable Legs:                                            |                           |  |  |
| Hinge Included: Adjustable Legs: Fixings Included: Handle Style: Waste Shroud: | Yes                       |  |  |
| Hinge Included:<br>Adjustable Legs:<br>Fixings Included:<br>Handle Style:      | Yes<br>Not Applicable     |  |  |