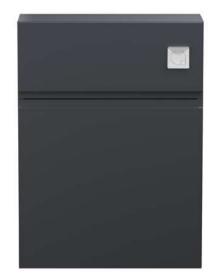

ROXOR

Sales Code: URB1441

Description: 500 Wc Unit

| Product Dimensions                 |                     |  |
|------------------------------------|---------------------|--|
| Height (mm):                       | 810                 |  |
| Width (mm):                        | 500                 |  |
| Depth (mm):                        | 253                 |  |
| Nett Weight (kg):                  | 17.8                |  |
| Packaging Dimensions               |                     |  |
| Height (mm):                       | 850                 |  |
| Width (mm):                        | 600                 |  |
| Depth (mm):                        | 200                 |  |
| Gross Weight (kg):                 | 18.3                |  |
| Packaging Data                     |                     |  |
| Box Colour:                        | Brown Cardboard Box |  |
| Box Qty:                           | 0                   |  |
| Label Size:                        | 0 x 0               |  |
| Label Colour:                      | White Label         |  |
| Label Oty:                         | 0                   |  |
| Outer Box Dimensions (If A         | •                   |  |
| Height (mm):                       | applicable)         |  |
| Width (mm):                        |                     |  |
|                                    |                     |  |
| Depth (mm):<br>Gross Weight (kg):  |                     |  |
| Barcode:                           | 5056678402924       |  |
| Product Details                    | 5050078402324       |  |
|                                    |                     |  |
| Country of Origin:                 | China               |  |
| Fitting Instruction:<br>CE & UKCA: | Yes                 |  |
|                                    | N/A                 |  |
| FSC Certified Materials:           | Yes                 |  |
| Colour:                            | Satin Anthracite    |  |
| Construction Method:               | Cam & Wood Dowel    |  |
| Construction Type:                 | Rigid               |  |
| Cabinet Finish:                    | MFC Painted Matt    |  |
| Fascia Finish:                     | Mdf Painted Matt    |  |
| Cabinet Thickness (mm):            | 18                  |  |
| Fascia Thickness (mm):             | 18                  |  |
| Drawer Included:                   | No                  |  |
| Drawer Type:                       | Not Applicable      |  |
| No of Shelves:                     | 0                   |  |
| Hinge Type:                        | Not Applicable      |  |
| Hinge Included:                    | No                  |  |
| Adjustable Legs:                   | No                  |  |
| Fixings Included:                  | Yes                 |  |
| Handle Style:                      | Not Applicable      |  |
| Waste Shroud:                      | No                  |  |
|                                    | No                  |  |
| Handle Included:<br>Handle Type:   | Not Applicable      |  |