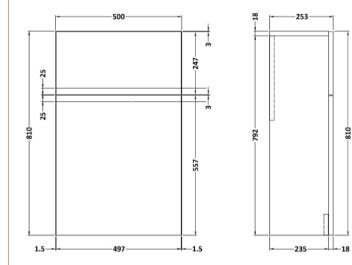

ROXOR

Sales Code: URB1441

Description: 500 Wc Unit

| Product Dimensions                 |                     |  |
|------------------------------------|---------------------|--|
| Height (mm):                       | 810                 |  |
| Width (mm):                        | 500                 |  |
| Depth (mm):                        | 253                 |  |
| Nett Weight (kg):                  | 17.8                |  |
| Packaging Dimensions               |                     |  |
| Height (mm):                       | 850                 |  |
| Width (mm):                        | 600                 |  |
| Depth (mm):                        | 200                 |  |
| Gross Weight (kg):                 | 18.3                |  |
| Packaging Data                     |                     |  |
| Box Colour:                        | Brown Cardboard Box |  |
| Box Qty:                           | 0                   |  |
| Label Size:                        | 0 x 0               |  |
| Label Colour:                      | White Label         |  |
| Label Oty:                         | 0                   |  |
| Outer Box Dimensions (If A         | •                   |  |
| Height (mm):                       | applicable)         |  |
| Width (mm):                        |                     |  |
|                                    |                     |  |
| Depth (mm):<br>Gross Weight (kg):  |                     |  |
| Barcode:                           | 5056678402924       |  |
| Product Details                    | 5050078402324       |  |
|                                    |                     |  |
| Country of Origin:                 | China               |  |
| Fitting Instruction:<br>CE & UKCA: | Yes                 |  |
|                                    | N/A                 |  |
| FSC Certified Materials:           | Yes                 |  |
| Colour:                            | Satin Anthracite    |  |
| Construction Method:               | Cam & Wood Dowel    |  |
| Construction Type:                 | Rigid               |  |
| Cabinet Finish:                    | MFC Painted Matt    |  |
| Fascia Finish:                     | Mdf Painted Matt    |  |
| Cabinet Thickness (mm):            | 18                  |  |
| Fascia Thickness (mm):             | 18                  |  |
| Drawer Included:                   | No                  |  |
| Drawer Type:                       | Not Applicable      |  |
| No of Shelves:                     | 0                   |  |
| Hinge Type:                        | Not Applicable      |  |
| Hinge Included:                    | No                  |  |
| Adjustable Legs:                   | No                  |  |
| Fixings Included:                  | Yes                 |  |
| Handle Style:                      | Not Applicable      |  |
| Waste Shroud:                      | No                  |  |
|                                    | No                  |  |
| Handle Included:<br>Handle Type:   | Not Applicable      |  |