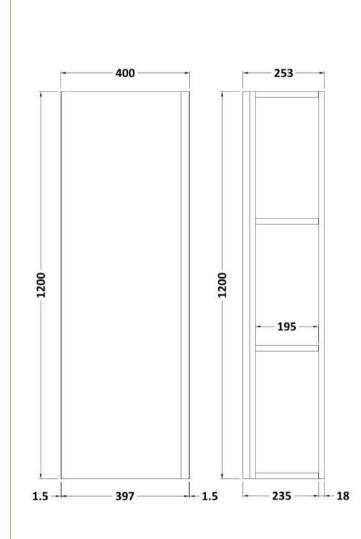

Sales Code: URB1462 Description: Tall Wall Hung Unit

| <b>Product Dimensions</b> |                              |
|---------------------------|------------------------------|
| Height (mm):              | 1200                         |
| Width (mm):               | 400                          |
| Depth (mm):               | 255                          |
| Nett Weight (kg):         | 27.4                         |
| Packaging Dimensions      |                              |
| Height (mm):              | 1400                         |
| Width (mm):               | 400                          |
| Depth (mm):               | 350                          |
| Gross Weight (kg):        | 27.9                         |
| Packaging Data            |                              |
| Box Colour:               | Brown Cardboard Box          |
| Box Qty:                  | 0                            |
| Label Size:               | 0 x 0                        |
| Label Colour:             | White Label                  |
| Label Qty:                | 0                            |
| Outer Box Dimensions (If  | Applicable)                  |
| Height (mm):              | FF ·······                   |
| Width (mm):               |                              |
| Depth (mm):               |                              |
| Gross Weight (kg):        |                              |
| Barcode:                  | 5056678402948                |
| Product Details           |                              |
| Country of Origin:        | China                        |
| Fitting Instruction:      | Yes                          |
| CE & UKCA:                | N/A                          |
| FSC Certified Materials:  | Yes                          |
| Colour:                   | Satin Anthracite             |
| Construction Method:      | Cam & Wood Dowel             |
| Construction Type:        | Rigid                        |
| Cabinet Finish:           | MFC Painted Matt             |
| Fascia Finish:            | Mdf Painted Matt             |
| Cabinet Thickness (mm):   | 18                           |
| Fascia Thickness (mm):    | 18                           |
| Drawer Included:          | No                           |
| Drawer Type:              | Not Applicable               |
| No of Shelves:            | 3                            |
| Hinge Type:               | 95 Degree Clip-On Soft Close |
| Hinge Included:           | Yes                          |
| Adjustable Legs:          | No                           |
| Fixings Included:         | Yes                          |
| Handle Style:             | Not Applicable               |
| Waste Shroud:             | No                           |
| Handle Included:          | No, Not Required             |
| Handle Type:              | Handless                     |
|                           |                              |