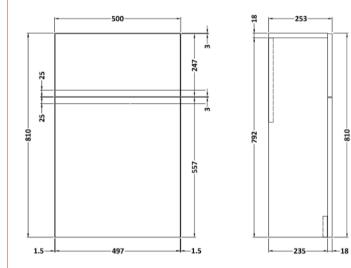

ROXOR

Sales Code: URB241

Description: 500 Wc Unit

| Product Dimensions       |                     |
|--------------------------|---------------------|
| Height (mm):             | 810                 |
| Width (mm):              | 500                 |
| Depth (mm):              | 253                 |
| Nett Weight (kg):        | 17.8                |
| Packaging Dimensions     |                     |
| Height (mm):             | 850                 |
| Width (mm):              | 520                 |
| Depth (mm):              | 200                 |
| Gross Weight (kg):       | 18.3                |
| Packaging Data           |                     |
| Box Colour:              | Brown Cardboard Box |
| Box Qty:                 | 0                   |
| Label Size:              | 0 x 0               |
| Label Colour:            | White Label         |
| Label Qty:               | 0                   |
| Outer Box Dimensions (If | Applicable)         |
| Height (mm):             |                     |
| Width (mm):              |                     |
| Depth (mm):              |                     |
| Gross Weight (kg):       |                     |
| Barcode:                 | 5056211890553       |
| Product Details          |                     |
| Country of Origin:       | China               |
| Fitting Instruction:     | Yes                 |
| CE & UKCA:               | N/A                 |
| FSC Certified Materials: | Yes                 |
| Colour:                  | Satin Grey          |
| Construction Method:     | Cam & Wood Dowel    |
| Construction Type:       | Rigid               |
| Cabinet Finish:          | MFC Painted Matt    |
| Fascia Finish:           | Mdf Painted Matt    |
| Cabinet Thickness (mm):  | 18                  |
| Fascia Thickness (mm):   | 18                  |
| Drawer Included:         | No                  |
| Drawer Type:             | Not Applicable      |
| No of Shelves:           | 0                   |
| Hinge Type:              | Not Applicable      |
| Hinge Included:          | No                  |
| Adjustable Legs:         | No                  |
| Fixings Included:        | Yes                 |
| Handle Style:            | Not Applicable      |
| Waste Shroud:            | No                  |
| Handle Included:         | No                  |
| Handle Type:             | Not Applicable      |
|                          |                     |