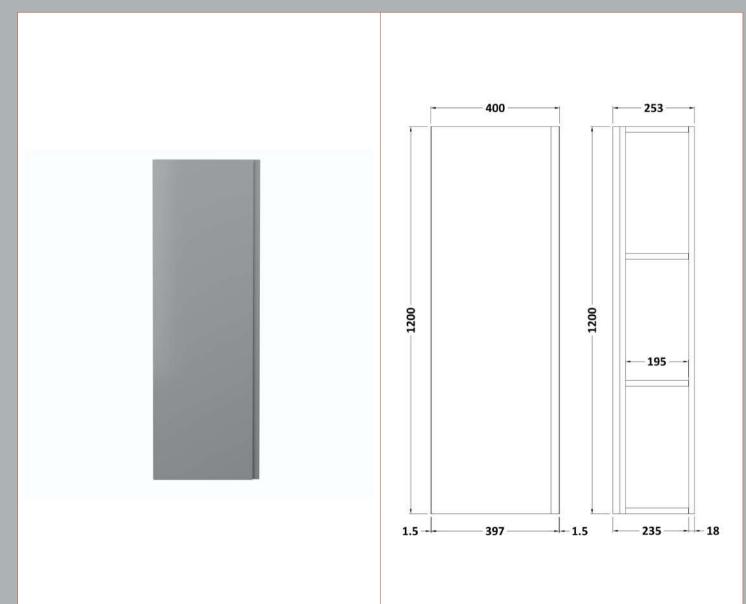

| <b>Product Dimensions</b> |                              |
|---------------------------|------------------------------|
| Height (mm):              | 1200                         |
| Width (mm):               | 400                          |
| Depth (mm):               | 255                          |
| Nett Weight (kg):         | 27.4                         |
| Packaging Dimensions      |                              |
| Height (mm):              | 1400                         |
| Width (mm):               | 400                          |
| Depth (mm):               | 350                          |
| Gross Weight (kg):        | 27.9                         |
| Packaging Data            |                              |
| Box Colour:               | Brown Cardboard Box          |
| Box Qty:                  | 0                            |
| Label Size:               | 0 x 0                        |
| Label Colour:             | White Label                  |
| Label Qty:                | 0                            |
| Outer Box Dimensions (If  | Applicable)                  |
| Height (mm):              |                              |
| Width (mm):               |                              |
| Depth (mm):               |                              |
| Gross Weight (kg):        |                              |
| Barcode:                  | 5056211890584                |
| Product Details           |                              |
| Country of Origin:        | China                        |
| Fitting Instruction:      | Yes                          |
| CE & UKCA:                | N/A                          |
| FSC Certified Materials:  | Yes                          |
| Colour:                   | Satin Grey                   |
| Construction Method:      | Cam & Wood Dowel             |
| Construction Type:        | Rigid                        |
| Cabinet Finish:           | MFC Painted Matt             |
| Fascia Finish:            | Mdf Painted Matt             |
| Cabinet Thickness (mm):   | 18                           |
| Fascia Thickness (mm):    | 18                           |
| Drawer Included:          | No                           |
| Drawer Type:              | Not Applicable               |
| No of Shelves:            | 3                            |
| Hinge Type:               | 95 Degree Clip-On Soft Close |
| Hinge Included:           | Yes                          |
| Adjustable Legs:          | No                           |
| Fixings Included:         | Yes                          |
| Handle Style:             | Not Applicable               |
| Waste Shroud:             | No                           |
| Handle Included:          | No, Not Required             |
| Handle Type:              | Handless                     |
|                           |                              |