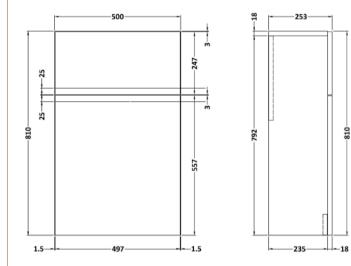

ROXOR

Sales Code: URB341

Description: 500 Wc Unit

| Product Dimensions         |                     |
|----------------------------|---------------------|
| Height (mm):               | 810                 |
| Width (mm):                | 500                 |
| Depth (mm):                | 253                 |
| Nett Weight (kg):          | 17.8                |
| Packaging Dimensions       |                     |
| Height (mm):               | 850                 |
| Width (mm):                | 600                 |
| Depth (mm):                | 200                 |
| Gross Weight (kg):         | 18.3                |
| Packaging Data             |                     |
| Box Colour:                | Brown Cardboard Box |
| Box Qty:                   | 0                   |
| Label Size:                | 0 x 0               |
| Label Colour:              | White Label         |
| Label Qty:                 | 0                   |
| Outer Box Dimensions (If A | Applicable)         |
| Height (mm):               | FF                  |
| Width (mm):                |                     |
| Depth (mm):                |                     |
| Gross Weight (kg):         |                     |
| Barcode:                   | 5056211890560       |
| Product Details            | 55552225555555      |
| Country of Origin:         | China               |
| Fitting Instruction:       | Yes                 |
| CE & UKCA:                 | N/A                 |
| FSC Certified Materials:   | Yes                 |
| Colour:                    | Satin Blue          |
| Construction Method:       | Cam & Wood Dowel    |
| Construction Type:         | Rigid               |
| Cabinet Finish:            | MFC Painted Matt    |
| Fascia Finish:             | Mdf Painted Matt    |
| Cabinet Thickness (mm):    | 18                  |
| Fascia Thickness (mm):     | 18                  |
| Drawer Included:           | No                  |
| Drawer Type:               | Not Applicable      |
| No of Shelves:             | 0                   |
| Hinge Type:                | Not Applicable      |
| Hinge Included:            | No                  |
| Adjustable Legs:           | No                  |
| Fixings Included:          | Yes                 |
| Handle Style:              | Not Applicable      |
| Waste Shroud:              | No                  |
| Handle Included:           | No                  |
| Handle Type:               | Not Applicable      |