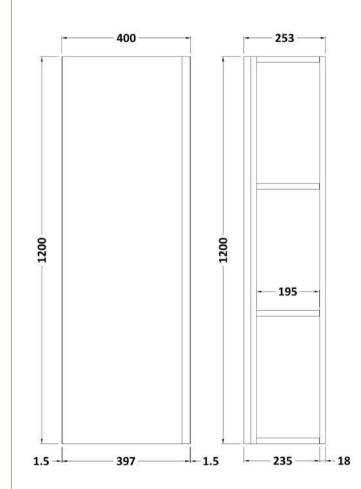

## TECHNICAL DATA SHEET

ROXOR

Sales Code: URB362

Description: Tall Wall Hung Unit

| Product Dimensions         |                              |
|----------------------------|------------------------------|
| Height (mm):               | 1200                         |
| Width (mm):                | 400                          |
| Depth (mm):                | 255                          |
| Nett Weight (kg):          | 27.4                         |
| Packaging Dimensions       |                              |
| Height (mm):               | 1400                         |
| Width (mm):                | 400                          |
| Depth (mm):                | 350                          |
| Gross Weight (kg):         | 27.9                         |
| Packaging Data             |                              |
| Box Colour:                | Brown Cardboard Box          |
| Box Qty:                   | 0                            |
| Label Size:                | 0 x 0                        |
| Label Colour:              | White Label                  |
| Label Qty:                 | 0                            |
| Outer Box Dimensions (If A | Applicable)                  |
| Height (mm):               | FF (1997)                    |
| Width (mm):                |                              |
| Depth (mm):                |                              |
| Gross Weight (kg):         |                              |
| Barcode:                   | 5056211890591                |
| Product Details            |                              |
| Country of Origin:         | China                        |
| Fitting Instruction:       | Yes                          |
| CE & UKCA:                 | N/A                          |
| FSC Certified Materials:   | Yes                          |
| Colour:                    | Satin Blue                   |
| Construction Method:       | Cam & Wood Dowel             |
| Construction Type:         | Rigid                        |
| Cabinet Finish:            | MFC Painted Matt             |
| Fascia Finish:             | Mdf Painted Matt             |
| Cabinet Thickness (mm):    | 18                           |
| Fascia Thickness (mm):     | 18                           |
| Drawer Included:           | No                           |
| Drawer Type:               | Not Applicable               |
| No of Shelves:             | 3                            |
| Hinge Type:                | 95 Degree Clip-On Soft Close |
| Hinge Included:            | Yes                          |
| Adjustable Legs:           | No                           |
| Fixings Included:          | Yes                          |
| Handle Style:              | Not Applicable               |
| Waste Shroud:              | No                           |
| Handle Included:           | No, Not Required             |
| Handle Type:               | Handless                     |