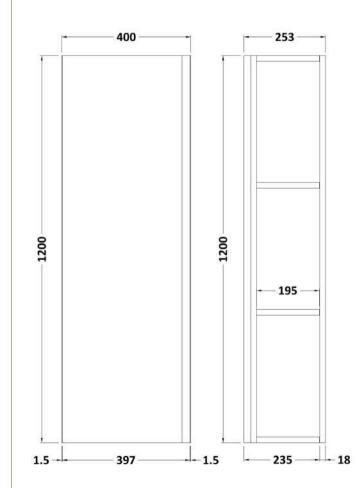

## TECHNICAL DATA SHEET

ROXOR

Sales Code: URB862

Description: Tall Wall Hung Unit

| Height (mm):                   | 1200                         |
|--------------------------------|------------------------------|
| Width (mm):                    | 400                          |
| Depth (mm):                    | 255                          |
| Nett Weight (kg):              | 27.4                         |
| Packaging Dimensions           |                              |
| Height (mm):                   | 1400                         |
| Width (mm):                    | 400                          |
| Depth (mm):                    | 350                          |
| Gross Weight (kg):             | 27.9                         |
| Packaging Data                 |                              |
| Box Colour:                    | Brown Cardboard Box          |
| Box Qty:                       | 0                            |
| Label Size:                    | 0 x 0                        |
| Label Colour:                  | White Label                  |
| Label Oty:                     | 0                            |
| Outer Box Dimensions (If A     |                              |
|                                | (ppicable)                   |
| Height (mm):                   |                              |
| Width (mm):                    |                              |
| Depth (mm):                    |                              |
| Gross Weight (kg):<br>Barcode: | 5056462659770                |
|                                | 5050402059110                |
| Product Details                | 01:                          |
| Country of Origin:             | China                        |
| Fitting Instruction:           | Yes                          |
| CE & UKCA:                     | N/A                          |
| FSC Certified Materials:       | Yes                          |
| Colour:                        | Satin Green                  |
| Construction Method:           | Cam & Wood Dowel             |
| Construction Type:             | Rigid                        |
| Cabinet Finish:                | MFC Painted Matt             |
| Fascia Finish:                 | Mdf Painted Matt             |
| Cabinet Thickness (mm):        | 18                           |
| Fascia Thickness (mm):         | 18                           |
| Drawer Included:               | No                           |
| Drawer Type:                   | Not Applicable               |
| No of Shelves:                 | 3                            |
| Hinge Type:                    | 95 Degree Clip-On Soft Close |
| Hinge Included:                | Yes                          |
| Adjustable Legs:               | No                           |
| Fixings Included:              | Yes                          |
| Handle Style:                  | Not Applicable               |
| Waste Shroud:                  | No                           |
| Handle Included:               | No, Not Required             |
| Handle Type:                   | Handless                     |