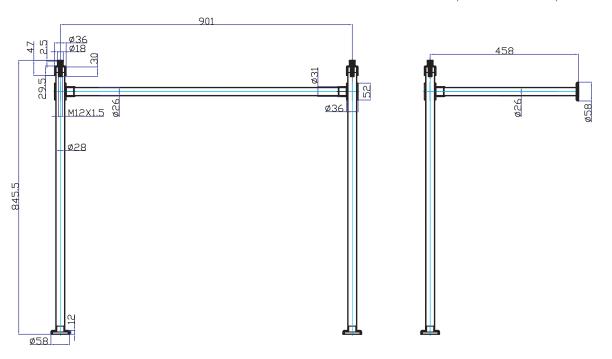

#### **DIMENSIONS**

DIAGRAMS NOT TO SCALE | ALL DIMENSIONS IN MM | TOLERANCE OF  $\pm$  5MM

\*Dimensions are subject to change, customers are advised to measure actual product before commencing installation.

### **FAQs**

Q - What is the washstand made from?

A - Chrome Plated Steel

| Key Dimensions Descriptions | Key Dimensions (mm) |  |
|-----------------------------|---------------------|--|
| Front to Back               | 476mm               |  |
| Left to Right               | 937mm               |  |
| Height                      | 845.5mm             |  |
| Adjustment Height           | 25mm                |  |