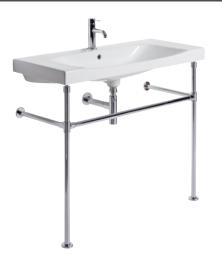

# **TECHNICAL DATA SHEET**

Universal Washstand - DC14025

# ROPER RHODES

| NO. | Description         | Product Code | Fixings included | Gross Weight | Net Weight |
|-----|---------------------|--------------|------------------|--------------|------------|
| 1   | Universal Washstand | DC14025      | YES              | 5kg          | 3.8kg      |

### **FAQs**

Q - What is the washstand made from?

A - Chrome Plated Steel

| Key Dimensions Descriptions | Key Dimensions (mm) |  |
|-----------------------------|---------------------|--|
| Front to Back               | 476mm               |  |
| Left to Right               | 937mm               |  |
| Height                      | 845.5mm             |  |
| Adjustment Height           | 25mm                |  |